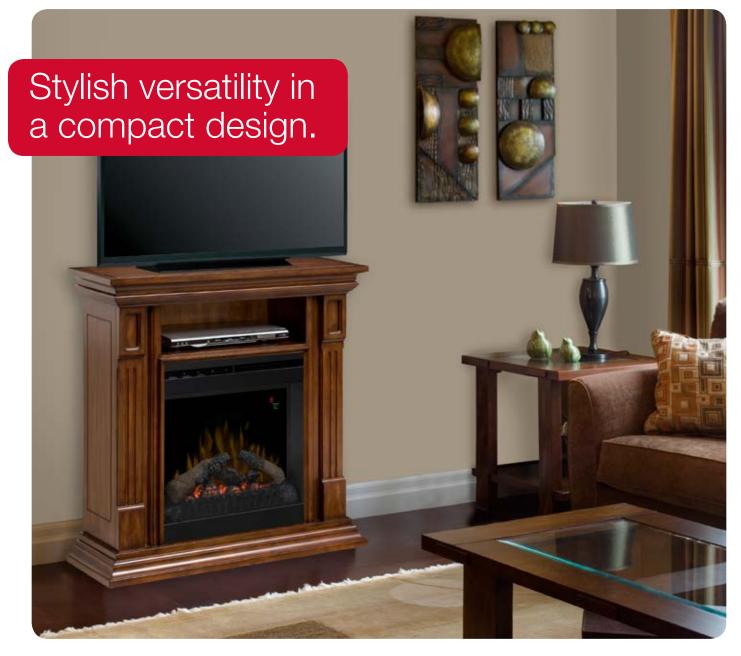

## DFP20-1268BW

This striking, Burnished Walnut finished fireplace converts in seconds, to a corner configuration which is ideal for supporting up to a 40" TV. Featuring fluted pilasters and carved detailing this package is complete with its surround and picture frame firebox molding.