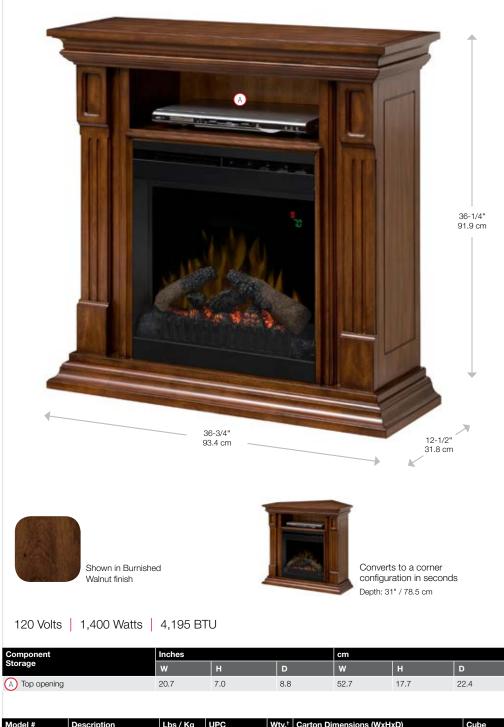

## DFP20-1268BW

This striking, Burnished Walnut finished fireplace converts in seconds, to a corner configuration which is ideal for supporting up to a 40" TV. Featuring fluted pilasters and carved detailing this package is complete with its surround and picture frame firebox molding.

### **Deerhurst** Media Console

| Model #                                                                                                                | Description           | Lbs / Kg   | UPC           | Wty.† | Carton Dimensions (WxHxD) |                     | Cube            |                |
|------------------------------------------------------------------------------------------------------------------------|-----------------------|------------|---------------|-------|---------------------------|---------------------|-----------------|----------------|
|                                                                                                                        |                       |            |               |       | Inches                    | cm                  | ft <sup>3</sup> | m <sup>3</sup> |
| Package consists of one carton.                                                                                        |                       |            |               |       |                           |                     |                 |                |
| DFP20-1268BW                                                                                                           | Fireplace kit - Black | 107 / 48.6 | 781052 081284 | 1 yr. | 39-7/8 x 39-1/4 x 15-5/8  | 101.0 x 99.5 x 39.5 | 14.0            | 3.9            |
| Specifications, finishes and dimensions are subject to change. †Limited warranty. ©2016 Dimplex North America Limited. |                       |            |               |       |                           |                     |                 |                |

DFP20-1268BW