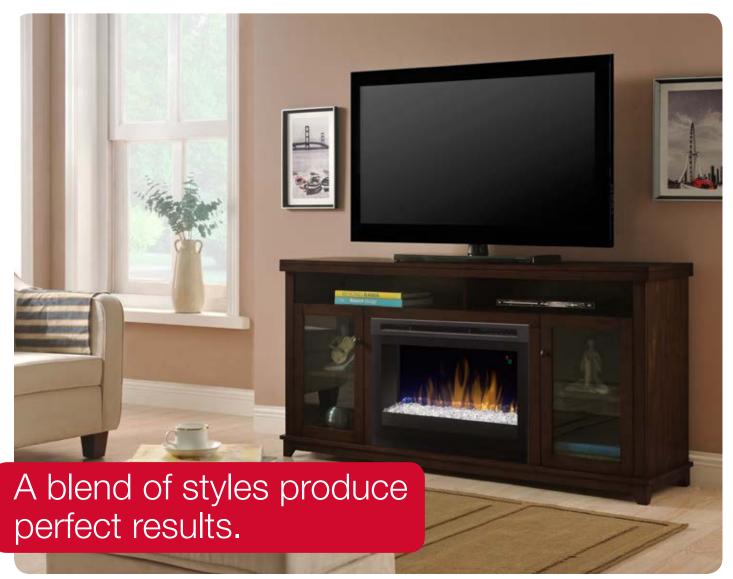

## GDS25G5-1491KN

Shaker-chic is the best way to describe this unique pairing of styles. The clean lines of the shaker style construction are complemented by the dark brown finish of the traditional cabinetry, sporting tinted glass shades in order to keep a little mystery hidden behind its cabinet doors. At its core is a vibrant electric firebox featuring hand-finished logs, 3D flame and floating display technology.