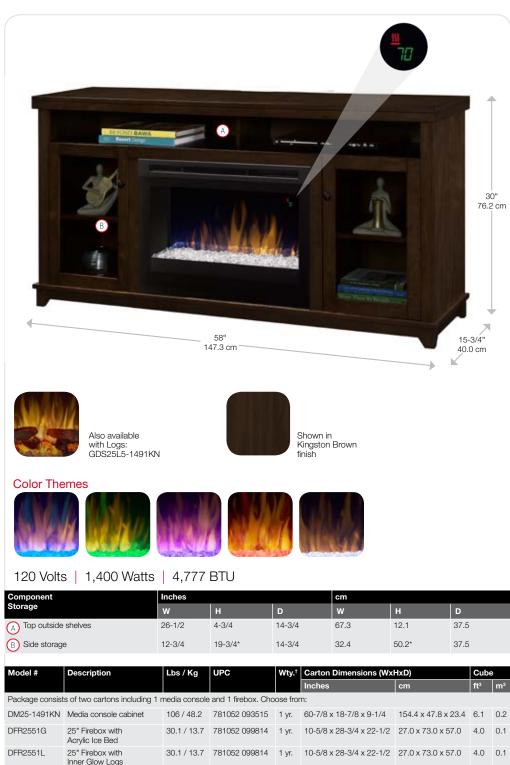

## GDS25G5-1491KN

Shaker-chic is the best way to describe this unique pairing of styles. The clean lines of the shaker style construction are complemented by the dark brown finish of the traditional cabinetry, sporting tinted glass shades in order to keep a little mystery hidden behind its cabinet doors. At its core is a vibrant electric firebox featuring hand-finished logs, 3D flame and floating display technology.