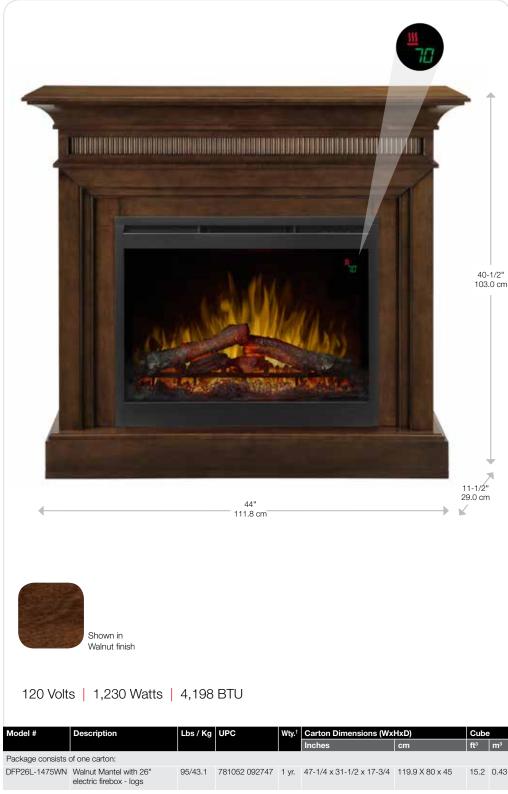

## Harleigh Electric Fireplace Mantel

### DFP26L-1475WN

#### On-screen Display

On-screen display allows you to view temperature settings and functions easily.

Multi-function Remote Control 100% of the fireplace features from the comfort of your chair.

Year-round Enjoyment Enjoy the ambiance of the flame with or without the heater for year-round enjoyment.