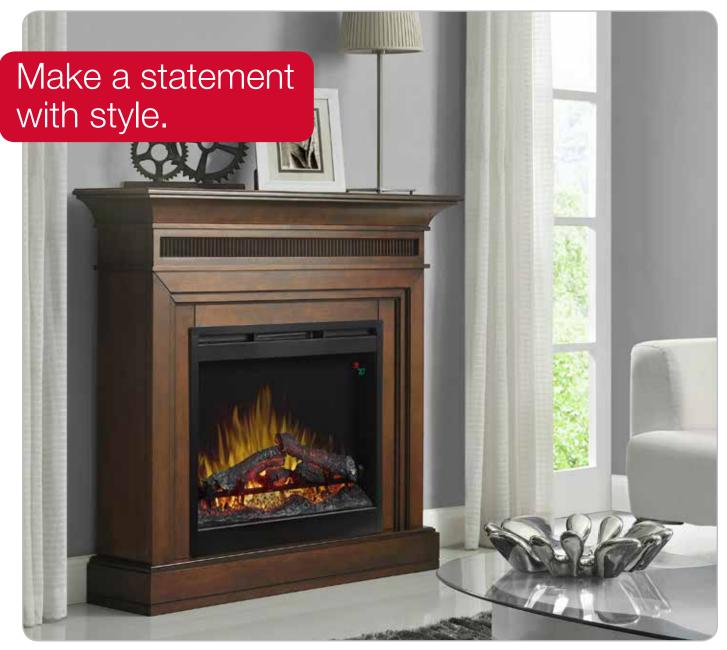

# **Complex**®

Harleigh

**Electric Fireplace Mantel** 

DFP26L-1475WN

The timeless appeal of this warm walnut mantel will add instant ambiance to any setting. The fluted face and corner detailing adds just enough charm without taking away from the beautiful fireplace found within.

## Harleigh Electric Fireplace Mantel

### DFP26L-1475WN