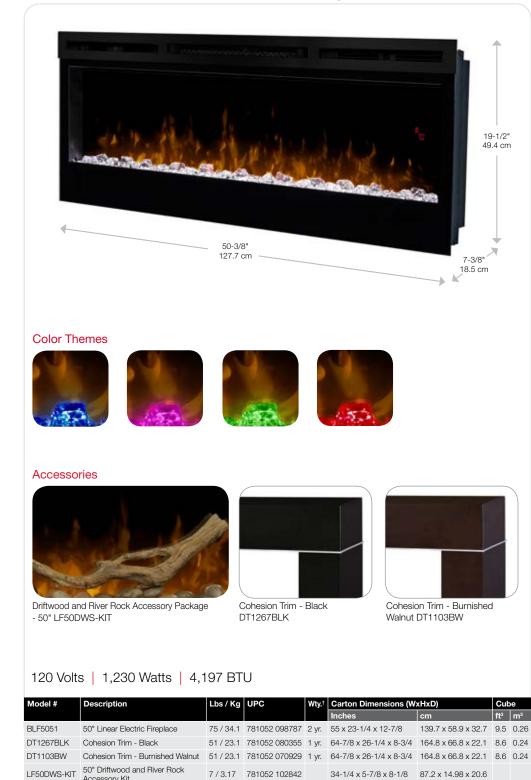

#### **Prism Series** 50" Linear Electric Fireplace

#### **Product Dimensions:**

BLF5051