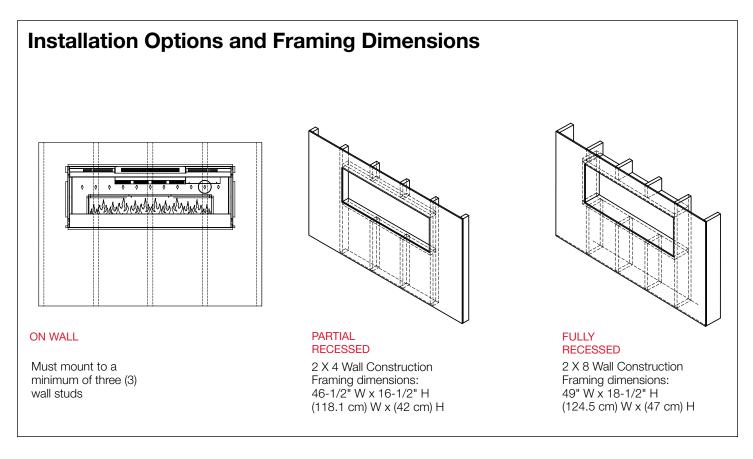

#### **Features**

- The Original Dimplex Flame Effect<sup>™</sup> A blend of technology, artistry and craftsmanship that sets the standard for realism.
- Acrylic Ice Media Bed Ö Light plays through different size pieces and sparkles in a spectrum of colors.
- Media Accent Colors Choose from a variety of brilliant color themes or cycle through a range of colors using the custom mode, freezing on the hue of your choice.
- 😋 Wired, Seamless Design Designed for built-in installations wired directly to a dedicated circuit for a clean, custom appearance.
- 🔗 Hanging Glass Trim Detachable glass trim easily finishes rough openings and provides access to media.
- X Flexible Installation Choose partially-recessed, fully-recessed or surface mounted (plug-in) installation.
- **Remote Thermostat Control** Temperature control at your fingertips for convenient comfort.
- **Multi-function Remote** Control the flame, heat and thermostat from the comfort of your chair.
- LED Lighting Q Flame and lights use brilliant, low-energy LED's that require zero maintenance.
- All-season Flames