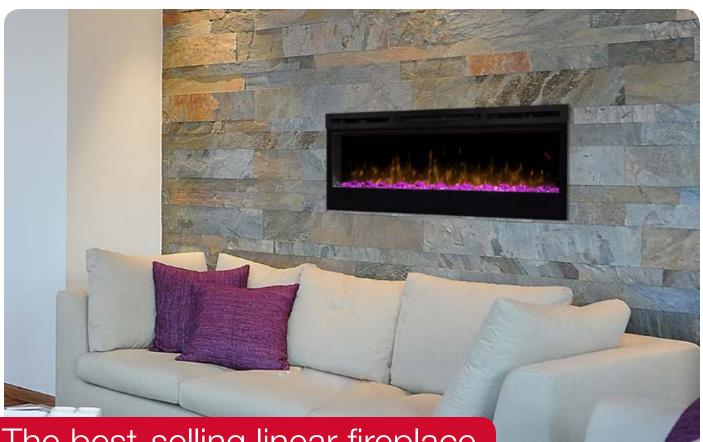

# The best-selling linear fireplace is now even better.

The best-selling electric linear fireplace just got better with the all new Prism Series. Sparkling with intensity in a full spectrum of colors, the Prism effect illuminates the diamond-like acrylic ice ember bed in a show-stopping effect. Plugged in or hard-wired, hung on the wall or built-in; the Prism Series is beautifully versatile.