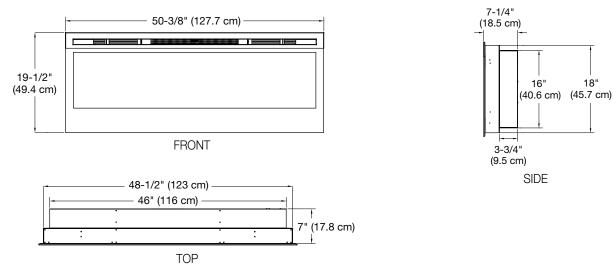

nvenient comfort.
- **Multi-function Remote** Control the flame, heat and thermostat from the comfort of your chair.
- LED Lighting Q Flame and lights use brilliant, low-energy LED's that require zero maintenance.
- All-season Flames

Enjoy the unique charm of a fireplace 365 days a year using the flames without the heat.

**Cool-touch Glass** ()Glass remains cool making it safe for any location and any user.

Low Carbon Footprint The most sustainable fireplace option; no emissions and 100% efficient.

😲 Just Plug It In

Simply plug into any standard household outlet for instant ambiance.

Dimplex North America Limited | 1367 Industrial Rd., Cambridge ON, Canada N3H 4W3 | 1-800-668-6663 | www.dimplex.com



#### **Prism Series** 50" Linear Electric Fireplace

#### **Product Dimensions:**







BLF5051