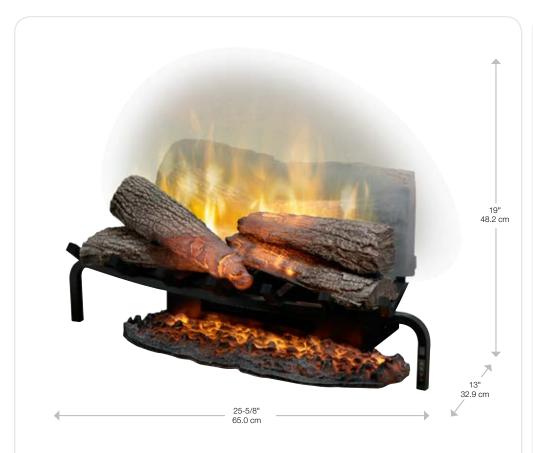

## 25" Plug-in Electric Log Set

120 V | 1,500 W | 5,118 BTU

| Model # | Description                     | Lbs / Kg | UPC           | Wty*   | Carton Dimensions (WxHxD) |                    | Cube |      |
|---------|---------------------------------|----------|---------------|--------|---------------------------|--------------------|------|------|
|         |                                 |          |               |        | Inches                    | cm                 | ft³  | m³   |
| RLG25   | 25" Plug-in Electric<br>Log Set |          | 781052 104686 | 2 yrs. | 28-3/8 x 18-1/8 x 15-1/8  | 72.0 x 46.0 x 38.2 | 4.5  | 0.13 |

#### **Features**

Revillusion™ Flame Technology
Flames are larger, brighter and more random, appearing from within the logs.

Mirage™ Flame Panel
Partially frosted acrylic panel is clearly
better than a mirror, showing only
dazzling flames and no reflections.

ThruView™ Full-depth Design
See clear through the flames to the back of a masonry fireplace for a more authentic experience.

Mood Lighting
Customize the firebox glow with a choice of warm hues, plus midnight mode.

Realogs™ Plus
A full grate of life-size hardwood-cast logs, tiered for greater depth.

National Heat

Fan-forced ceramic heater provides hidden comfort for small spaces.

All-season Flames
Enjoy the unique charm of a fireplace
365 days a year using the flames
without the heat.