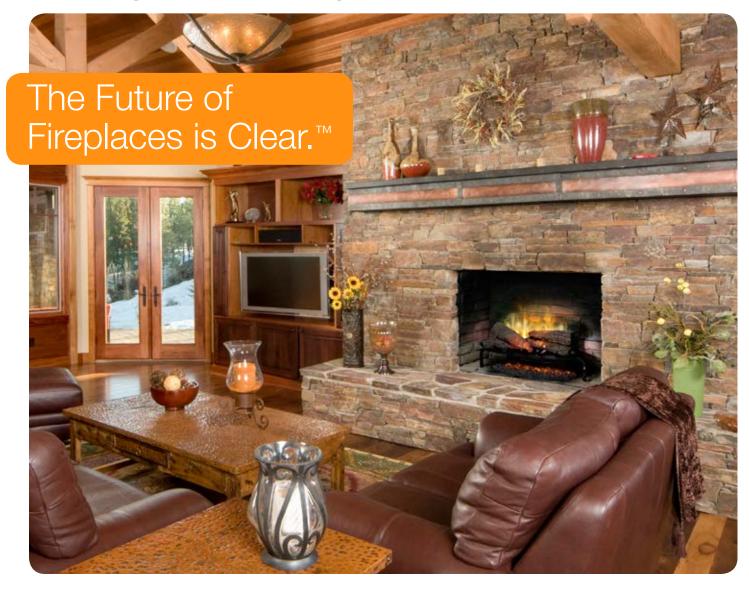

# **Dimplex**®

### Revillusion™

25" Plug-in Electric Log Set

RLG25

More than the addition of new features, Revillusion is a completely new way of looking at fireplaces. Gaze through the lifelike flames to the back of the firebox, revealing the natural character that gives a wood-burning fireplace its charm. Enjoy the look of a fireplace cut straight from the pages of a magazine by choosing Revillusion; clearly a better fireplace.