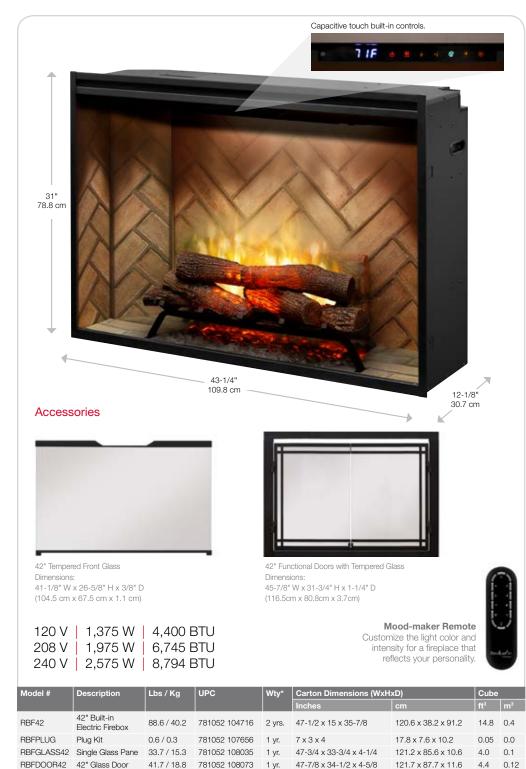

#### Features **Revillusion® Flame Technology** Flames are larger, brighter and more random, appearing from within the logs. Mirage<sup>™</sup> Flame Panel Partially frosted acrylic panel is clearly better than a mirror, showing only dazzling flames and no reflections. ThruView<sup>™</sup> Full-depth Design See clear through the flames to the back of the firebox for a more authentic experience. \* Mood Lighting Customize the firebox glow with a choice of warm hues, plus midnight mode. 🔗 Color Enhancement Adjust the flame base color to red or blue. **2 Realogs<sup>™</sup> Plus** A full grate of life-size hardwood-cast logs, tiered for greater depth. **Full Brick-surround Firebox** More authentic day or night; 270-degree herringbone brick with natural soot markings. Brightness and Flicker Adjust light level to suit the room and choose flicker effect for enhanced firelight. **Ambient Light Sensor** Automatically adjusts firebox light to suit the room day to night. X Quick and Easy Installation Simply frame, wire and finish - no venting, gas lines or safety screens. 📚 Primary Heat Option to use 240 volt supply for up to 8,800 BTU - use as part of primary heating plan; heater also operates without flame and can be deactivated. **All-season Flames** Enjoy the unique charm of a fireplace 365 days a year using the flames without the heat. **Direct-wire** $\leftarrow$ Designed to be direct-wired to a 120, 208 or 240 volt circuit for a seamless look (optional plug kit available).

## **Revillusion**<sup>®</sup> 42" Built-in Electric Firebox

RBF42