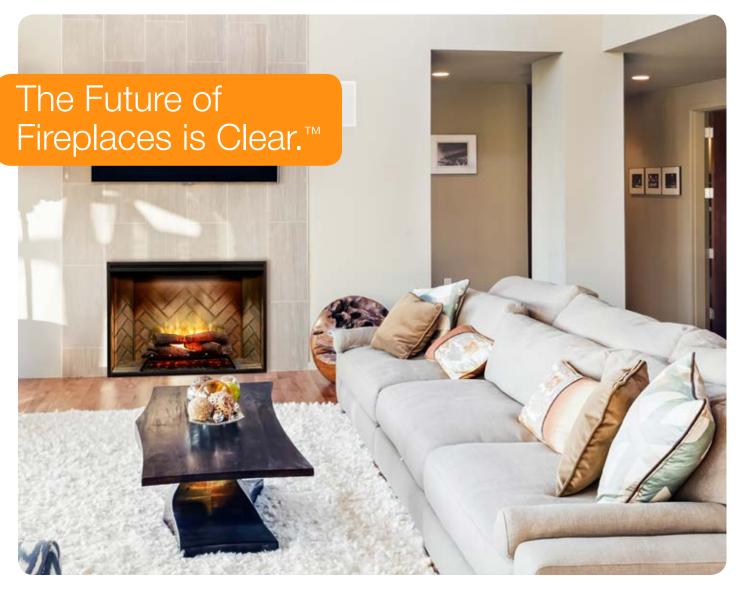

**Revillusion**<sup>®</sup> 42" Built-in Electric Firebox

RBF42

Revillusion<sup>®</sup> is a completely new way of looking at fireplaces, and changing the standard for electric. A clear view through the lifelike flames, to the full brick interior, captures the charm of a wood-burning fireplace. Enjoy the look of a fireplace cut straight from the pages of a magazine by choosing Revillusion<sup>®</sup>; clearly a better fireplace.

# **Revillusion**<sup>®</sup> 42" Built-in Electric Firebox

### RBF42