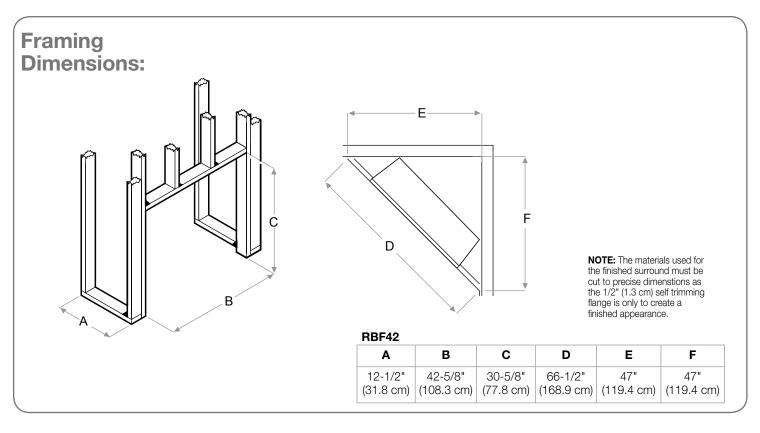

8,800 BTU - use as part of primary heating plan; heater also operates without flame and can be deactivated. **All-season Flames** Enjoy the unique charm of a fireplace 365 days a year using the flames without the heat. **Direct-wire** $\leftarrow$ Designed to be direct-wired to a 120, 208 or 240 volt circuit for a seamless look (optional plug kit available).

Low Carbon Footprint

The most sustainable fireplace option; no emissions and 100% efficient.

Dimplex North America Limited | 1367 Industrial Rd., Cambridge ON, Canada N3H 4W3 | 1-800-668-6663 | www.dimplex.com

Specifications, finishes and dimensions are subject to change. †Limited warranty. ©2017 Dimplex North America Limited.





## **Revillusion**<sup>®</sup> 42" Built-in Electric Firebox

RBF42

### **Product Dimensions:**