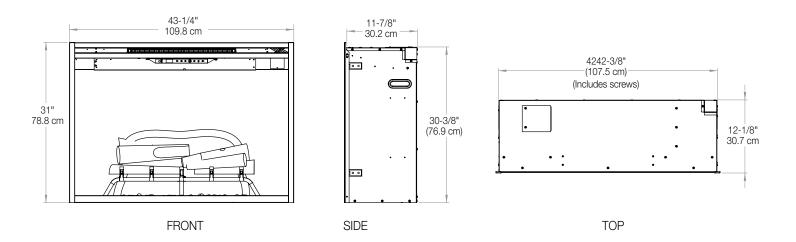

to 8,800 BTU - use as part of primary heating plan; heater also operates without flame and can be deactivated. **All-season Flames** Enjoy the unique charm of a fireplace 365 days a year using the flames without the heat. **Direct-wire** $\leftarrow$ Designed to be direct-wired to a 120, 208 or 240 volt circuit for a seamless look (optional plug kit available).

Low Carbon Footprint

The most sustainable fireplace option; no emissions and 100% efficient.

Dimplex North America Limited | 1367 Industrial Rd., Cambridge ON, Canada N3H 4W3 | 1-800-668-6663 | www.dimplex.com

Specifications, finishes and dimensions are subject to change. †Limited warranty. ©2017 Dimplex North America Limited.





## **Revillusion**<sup>®</sup> 42" Built-in Electric Firebox

RBF42

### **Product Dimensions:**