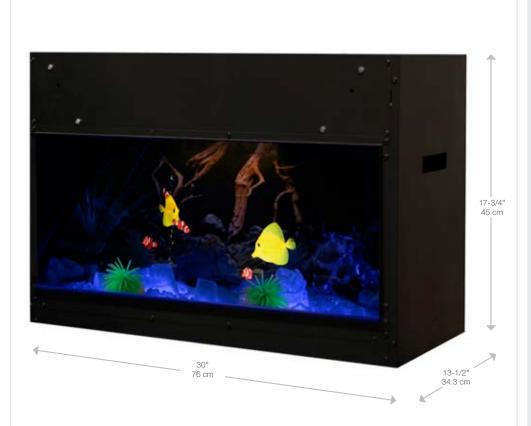

### **Product Dimensions:**

#### 120 Volts | 32 Watts | 109.1 BTU

| Model # | Description      | Lbs / Kg  | UPC           | Wty.† | Carton Dimensions (WxHxD) |                    | Cube            |     |
|---------|------------------|-----------|---------------|-------|---------------------------|--------------------|-----------------|-----|
|         |                  |           |               |       | Inches                    | cm                 | ft <sup>3</sup> | m³  |
| VFA2927 | Opti-V™ Aquarium | 63 / 28.6 | 781052 104785 | 2 yr. | 33-7/8 x 17-3/4 x 22-1/8  | 86.0 x 45.0 x 56.0 | 7.7             | 0.2 |