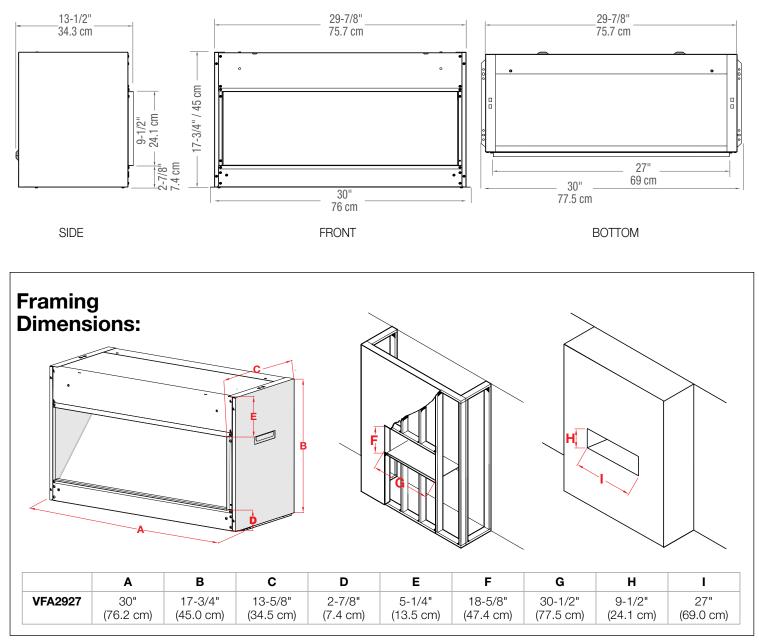

|
| *   | Frame, Wire and Finish!<br>Basic installation requires fewer<br>tradespeople.                                                     |
| \$  | <b>Ultra-energy Efficient</b><br>Uses less than 100 watts for<br>incredibly low-cost operation.                                   |
| Ø   | <b>Reduces Liability</b><br>Ideal for public spaces in<br>commercial installations; meets<br>the strictest building codes.        |
| 0   | <b>Cool-touch Glass</b><br>Glass remains cool making it<br>safe for children and pets in<br>any location.                         |
|     |                                                                                                                                   |

SE-008-R07-030617





## **Opti-V<sup>™</sup> Aquarium**

VFA2927

### **Product Dimensions:**