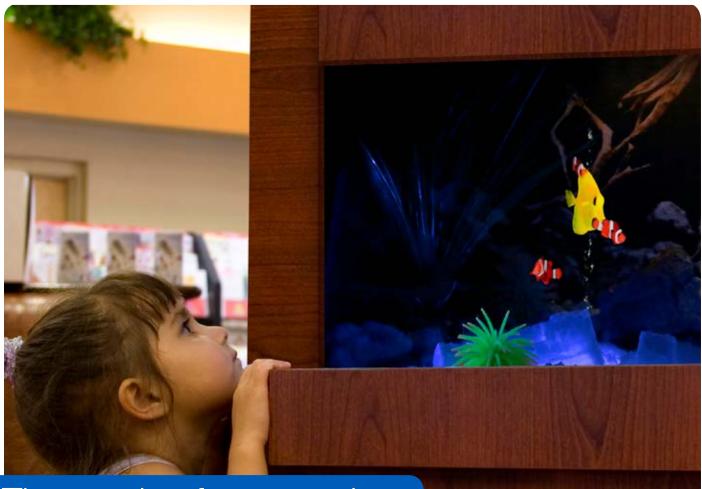

# The magic of an aquarium without the maintenance.

The Opti-V<sup>™</sup> Aquarium uses unprecedented technology to render a virtual aquarium experience that is stunningly beautiful and maintenance-free, making it ideal for commercial installations including lobbies, medical offices, and restaurants. The design features ultra-realistic swimming fish within a three dimensional environment that is vibrant in both color and definition. The perfect blend of magic and realism, the Opti-V<sup>™</sup> Aquarium is virtually amazing.

## **Opti-V<sup>™</sup> Aquarium**

The Aquarium features yellow tang and clown fish, which are both popular, but difficult to maintain in a tank. Enjoy the lifelike behavior of exotic fish without the need to feed them, clean the tank or maintain the filter, water quality and temperature.