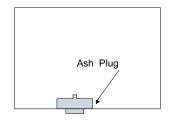

el - by snapping logo into 2 holes located on the lower front corner of the panel.



Diagram 1

5) Ensure the back edge of the side panel is over the top of the two back shield tabs located at the back of the unit.



6) Secure side panel to the two back shield tabs on unit with screws.



6) Repeat Steps 1-3 and 5-6 to install opposite panel.

## **ASH DRAWER OPTION**

1) Open the main top door and the center door on the front of the unit.



2) Remove the bricks from the floor of the firebox.





3) Remove the ash dump cover plates (one inside the firebox and one on the underside of the firebox - access the lower plate through the center door - it is directly below the upper ash dump plate.) by removing the two nuts and bolts holding the 2 plates together from underneath the stove.





4) Push the ash plug into the hole inside the firebox and replace all the bricks except for the brick over the ash plug. See brick diagrams in manual.



Position ash drawer lid in 'Open' position on the ash drawer lid (towards the front) as shown below.



Ash drawer lid

6) Slide in ash drawer.



7) Close center door and main top door- once ash drawer is in place.



Keep ash removal tool handy for maintenance - see ash disposal in operating instructions.

# LOWER SURROUND DOOR REVERSAL (LEFT TO RIGHT SIDE OPENING)

- The lower surround door can be reversed to open from the right. Make sure stove has cooled, open the door - and remove it from the hinge by removing 2 bolts.
- 6) Reinstall the door (do not rotate) onto the hinge on the left side with the 2 bolts removed in Step 1.