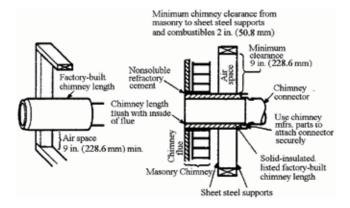

This unit must be connected to either a listed factory built chimney suitable for use with solid fuels and conforming to ULC629 in Canada or UL-103HT in the United States of America or code approved masonry chimney with flue liner.

CS1200 is tested and certified to ULC-S627 and UL1482.