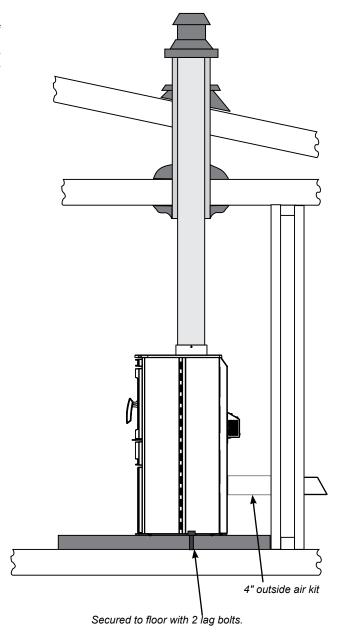

r has to be supplied to your unit. Cut a minimum 4 inch diameter hole through your outside wall. Use 4" duct pipe with a mesh grill to pipe fresh air into the back shield area. Place your unit in position and secure it to the floor using two lag bolts 3/8" x 3-1/2" through the two holes inside the pedestal base. It is important to maintain the structural integrity of the Mobile Home floor, walls and roof when installing your unit.

For Mobile Home units installed in the U.S; the unit must be grounded using a #8 ground wire with approved termination and star washer.

### WARNING:

Minimum height requirements must be met. Safe removal of the chimney system must be adhered to when transporting the mobile home.

WARNING: Operate only with door fully closed - open feed door to feed fire only.



# LISTED COMPONENTS FOR MOBILE HOME INSTALLATION

The Regency CS1200 is approved for installation in a Mobile Home if one of the following pipe systems is used.

## **U.S. Installation\***

|                  |          |                | Qt   | y.Part#   | Description                |
|------------------|----------|----------------|------|-----------|----------------------------|
| METALBESTOS SSII |          | 1              | 6DCC | Connector |                            |
| Qt               | y. Part# | Description    | 1    | 6HSRS-12  | Roof Support (6PLRS-12-BK) |
| 1                | 6DS-VK   | Connector Kit  | 1    | 6F        | Flashing                   |
| 1                | 6TMH     | Shield/Support | 1    | 6HS-36    | Chimney Length             |
| 1                | 6TAF-