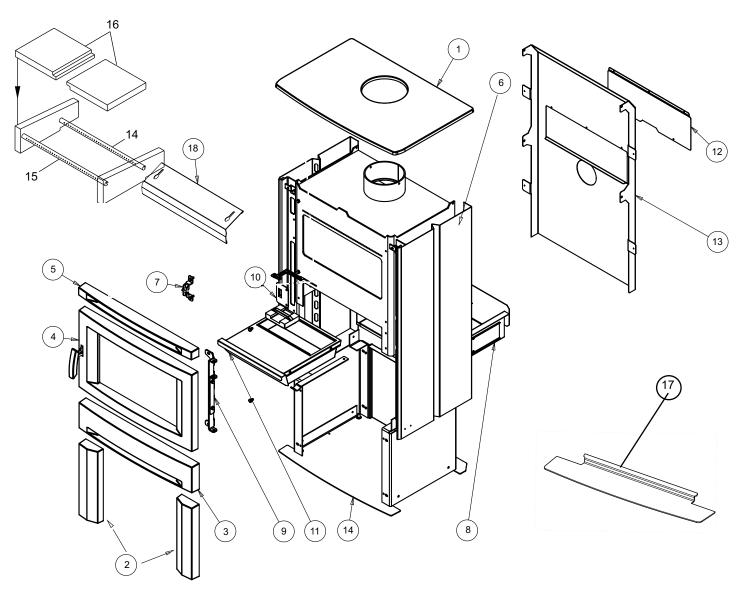

| SAFETY LABEL                                     | (left to right side opening)          | 19  |
|--------------------------------------------------|---------------------------------------|-----|
|                                                  | Cast Door reversal                    | 19  |
| Safety label4                                    | Wood Storage                          | 21  |
|                                                  | Optional Ashlip installation          | 21  |
| DIMENSIONS                                       | Optional outdoor Air kit installation | 22  |
| DIMENSIONS                                       | Blower/Fan installation               |     |
|                                                  | Fan Operation                         | 23  |
| Unit Dimensions5                                 | Fan wiring                            |     |
| INSTALLATION                                     | OPERATING INSTRUCTIONS                |     |
| <b>5</b>                                         | Seasoned wood                         | 24  |
| Residential Installation6                        | Operating Instructions                | 25  |
| Room Air6                                        | First Fire                            | 25  |
| Important6                                       | Draft Control                         | 25  |
| Modular Installation Options6                    | Ash Disposal                          |     |
| Minimum Clearance To Combustible Materials       | Safety Guidelines And Warnings        | 27  |
| Step By Step Chimney And Connector Installation9 | Fan maintenance                       | 27  |
| Masonry Chimney10                                | Maintenance                           | 28  |
| Masonry Fireplace                                | Door Catch Adjustment                 | 28  |
| Factory built chimney10                          | Door Gasket                           | 28  |
| Combustible Wall Chimney                         | Glass Maintenance                     |     |
| Connector Pass-throughs                          | Glass Replacement                     | 28  |
| Recommended Heights For Woodstove Flue12         |                                       |     |
| Mobile Home Installation                         | PARTS LIST                            |     |
| Listed Components For Mobile Home Installation14 | TARTOLIOT                             |     |
| Stainless steel smoke deflector adjustment /     | Material                              | 0.0 |
| replacement                                      | Main assembly                         |     |
| Baffle and tube Installation                     | Fan assembly                          |     |
| Brick Installation                               | Fire brick                            | 31  |
| Door Handle16                                    |                                       |     |
| Side panel Installation                          | WARRANTY                              |     |
| Ash drawer option18                              |                                       |     |
| Lower Surround door reversal19                   | Warranty                              | 32  |