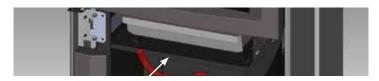

ass from the door and flip it around 180° - so the painted strip is at the bottom of the door.



7) Flip the handle around 180° and reattach to the door with 2 bolts. Center of pin will need to be tapped to offset opposite side of cam.



8) Remove door pins (2) from back side of door by removing 4 bolts. reinstall on other side of door by rotating 180° and reinstalling door pins.





9) Reattach the door to the door hinge.



## **WOOD STORAGE**

When storing wood within pedestal- ensure wood does not protrude past door opening. Do not store newspaper within pedestal.

Note: Please refer to local codes. (B365, NFPA211) and your local jurisdiction.



## **OPTIONAL ASHLIP INSTALLATION**

1) Open lower surround door.



2) Ashlip to be positioned just below the ashdrawer (if installed).



Ashlip to be positioned here

3) Manoeuvre ashlip into position on an angle - the tabs on the ashlip rest behind side walls on unit - see diagrams below.





Final install of Ashlip

## 22 | installation

## **OPTIONAL OUTDOOR AIR KIT INSTALLATION**

 Remove 4 bolts from locations shown below to remove backing plate.



2) Center the plate / pipe over the opening on the back of the stove. Secure with 4 self tapping screws.



3) Reinstall the backing plate over the air kit pipe. Secure with 4 bolts removed from step 1. Move unit into place.





**4)** On the outside of the building, slide cap over end to pipe to complete the installation.

## **BLOWER/FAN INSTALLATION**

- Remove the five screws from the back panel of the unit to remove the fan cover plate.
- 2) Slide the fan up into t