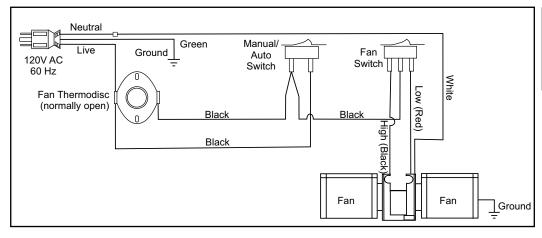

| SAFETY LABEL                                     | (left to right side opening)          | 19  |
|--------------------------------------------------|---------------------------------------|-----|
|                                                  | Cast Door reversal                    | 19  |
| Safety label4                                    | Wood Storage                          | 21  |
|                                                  | Optional Ashlip installation          | 21  |
| DIMENSIONS                                       | Optional outdoor Air kit installation | 22  |
| DIMENSIONS                                       | Blower/Fan installation               |     |
|                                                  | Fan Operation                         | 23  |
| Unit Dimensions5                                 | Fan wiring                            |     |
| INSTALLATION                                     | OPERATING INSTRUCTIONS                |     |
| <b>5</b>                                         | Seasoned wood                         | 24  |
| Residential Installation6                        | Operating Instructions                | 25  |
| Room Air6                                        | First Fire                            | 25  |
| Important6                                       | Draft Control                         | 25  |
| Modular Installation Options6                    | Ash Disposal                          |     |
| Minimum Clearance To Combustible Materials       | Safety Guidelines And Warnings        | 27  |
| Step By Step Chimney And Connector Installation9 | Fan maintenance                       | 27  |
| Masonry Chimney10                                | Maintenance                           | 28  |
| Masonry Fireplace                                | Door Catch Adjustment                 | 28  |
| Factory built chimney10                          | Door Gasket                           | 28  |
| Combustible Wall Chimney                         | Glass Maintenance                     |     |
| Connector Pass-throughs                          | Glass Replacement                     | 28  |
| Recommended Heights For Woodstove Flue12         |                                       |     |
| Mobile Home Installation                         | PARTS LIST                            |     |
| Listed Components For Mobile Home Installation14 | TARTOLIOT                             |     |
| Stainless steel smoke deflector adjustment /     | Material                              | 0.0 |
| replacement                                      | Main assembly                         |     |
| Baffle and tube Installation                     | Fan assembly                          |     |
| Brick Installation                               | Fire brick                            | 31  |
| Door Handle16                                    |                                       |     |
| Side panel Installation                          | WARRANTY                              |     |
| Ash drawer option18                              |                                       |     |
| Lower Surround door reversal19                   | Warranty                              | 32  |