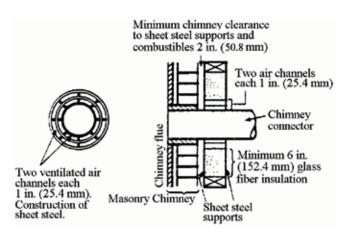

This unit must be connected to either a listed factory built chimney suitable for use with solid fuels and conforming to ULC629 in Canada or UL-103HT in the United States of America or code approved masonry chimney with flue liner.

CS1200 is tested and certified to ULC-S627 and UL1482.