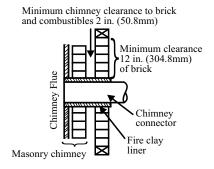

This unit must be connected to either a listed factory built chimney suitable for use with solid fuels and conforming to ULC629 in Canada or UL-103HT in the United States of America or code approved masonry chimney with flue liner.