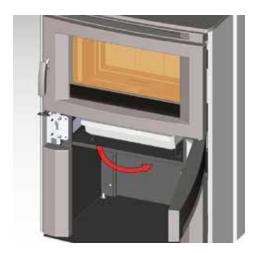

he warranty on your stove.
- 4) The firebricks are brittle and can be damaged if the plug is replaced carelessly or pieces that are too large are forced through the hole.

## **Ash Drawer Operating Guideline**

1) Only clean ashes out of the stove when the stove is cold. Remove the plug by lifting on the handle using the tool provided. Push the ashes down the hole into the ash drawer, the large pieces can be left in the firebox and burned during the next fire or removed through the door opening.



 Always leave 1/2 to 1 inch of ash in the bottom of the firebox. This helps in easier starting and a more uniform burn of your fire. Replace ash plug when ashes have been removed.  Open the lower surround door by hooking two fingers in the slot near the left side - pull open towards the right.



- 4) When emptying the ash drawer, make sure the ashes are cold. Ashes should be placed in a metal container with a tight fitting lid. The closed container of ashes should be placed on a non combustible floor or on the ground, well away from all combustible materials, pending final disposal. If the ashes are disposed of by burial in soil or otherwise locally dispersed, they should be retained in the closed container until all cinders have thoroughly cooled. Other waste should not be placed in the ash container.
- Before putting the ash drawer back into place, make sure the ash plug is back in place.



## SAFETYGUIDELINESAND WARNINGS

- Never use gasoline, gasoline type lantern fuels, kerosene, charcoal lighter fuel, or similar liquids to start or 'freshen up' a fire in your heater. Keep