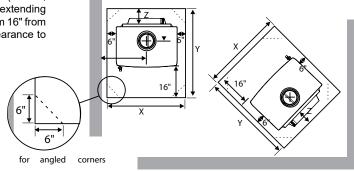

| SAFETY LABEL                                     | (left to right side opening)          | 19  |
|--------------------------------------------------|---------------------------------------|-----|
|                                                  | Cast Door reversal                    | 19  |
| Safety label4                                    | Wood Storage                          | 21  |
|                                                  | Optional Ashlip installation          | 21  |
| DIMENSIONS                                       | Optional outdoor Air kit installation | 22  |
| DIMENSIONS                                       | Blower/Fan installation               |     |
|                                                  | Fan Operation                         | 23  |
| Unit Dimensions5                                 | Fan wiring                            |     |
| INSTALLATION                                     | OPERATING INSTRUCTIONS                |     |
| <b>5</b>                                         | Seasoned wood                         | 24  |
| Residential Installation6                        | Operating Instructions                | 25  |
| Room Air6                                        | First Fire                            | 25  |
| Important6                                       | Draft Control                         | 25  |
| Modular Installation Options6                    | Ash Disposal                          |     |
| Minimum Clearance To Combustible Materials       | Safety Guidelines And Warnings        | 27  |
| Step By Step Chimney And Connector Installation9 | Fan maintenance                       | 27  |
| Masonry Chimney10                                | Maintenance                           | 28  |
| Masonry Fireplace                                | Door Catch Adjustment                 | 28  |
| Factory built chimney10                          | Door Gasket                           | 28  |
| Combustible Wall Chimney                         | Glass Maintenance                     |     |
| Connector Pass-throughs                          | Glass Replacement                     | 28  |
| Recommended Heights For Woodstove Flue12         |                                       |     |
| Mobile Home Installation                         | PARTS LIST                            |     |
| Listed Components For Mobile Home Installation14 | TARTOLIOT                             |     |
| Stainless steel smoke deflector adjustment /     | Material                              | 0.0 |
| replacement                                      | Main assembly                         |     |
| Baffle and tube Installation                     | Fan assembly                          |     |
| Brick Installation                               | Fire brick                            | 31  |
| Door Handle16                                    |                                       |     |
| Side panel Installation                          | WARRANTY                              |     |
| Ash drawer option18                              |                                       |     |
| Lower Surround door reversal19                   | Warranty                              | 32  |