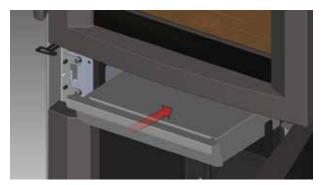

Steps 1-3 and 5-6 to install opposite panel.

## **ASH DRAWER OPTION**

1) Open the main top door and the center door on the front of the unit.



2) Remove the bricks from the floor of the firebox.





3) Remove the ash dump cover plates (one inside the firebox and one on the underside of the firebox - access the lower plate through the center door - it is directly below the upper ash dump plate.) by removing the two nuts and bolts holding the 2 plates together from underneath the stove.





4) Push the ash plug into the hole inside the firebox and replace all the bricks except for the brick over the ash plug. See brick diagrams in manual.



Position ash drawer lid in 'Open' position on the ash drawer lid (towards the front) as shown below.



Ash drawer lid

6) Slide in ash drawer.



7) Close center door and main top door- once ash drawer is in place.



Keep ash removal tool handy for maintenance - see ash disposal in operating instructions.

# LOWER SURROUND DOOR REVERSAL (LEFT TO RIGHT SIDE OPENING)

- The lower surround door can be reversed to open from the right. Make sure stove has cooled, open the door - and remove it from the hinge by removing 2 bolts.
- 6) Reinstall the door (do not rotate) onto the hinge on the left side with the 2 bolts removed in Step 1.







3) Rotate the latch 180° and reinstall on the right side.



- 4) Rotate both hinge 180° and reinstall hinge on left side.
- 5) Remove and rotate both the male part of the latch 180° located on the inside of the lower surround door. Install the latch on the opposite side of the door.



Door latch