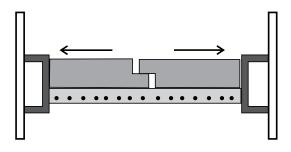

r. Slide the tube into the left hand side, as far as possible and then bring it back into the hole on the right hand side until it locks into position. If the tube will not slide in easily simply use a pair of vise grips or pliers and tap it into place with a hammer. A tighter fit will ensure the tube will not move when the unit is burning. Refer to the Mobile Home Installation section, though there are only two air tubes in the small units.
- 2) Slide the left baffle brick over the front air tube and then slide it back over the rear air tube.



Side View



Front View

3) Tilt the left baffle brick up on top of the side channel and it will leave enough room to position the right baffle brick in the same manner as Step 1 above. Then reposition the left baffle brick flat on the air tube.



Front View

 Important: push both baffle bricks so they are tight against the side walls.

Note: When getting the chimney cleaned, remove the baffle bricks for access to the flue, then replace them when cleaning is completed.

## **BRICK INSTALLATION**

Firebrick is included to extend the life of your stove and radiate heat more evenly. Check to see that all firebricks are in their correct positions and have not become misaligned during shipping.

The "AD" brick in the drawings above is the brick covering the Ash Dump hole that is used when the Ash Drawer Kit is installed.



## **DOOR HANDLE**

The door handle can be removed and stored on a hanger located on the inside left in the wood storage area.





Handle stored on hangar in wood storage area.

## SIDE PANEL INSTALLATION

One set