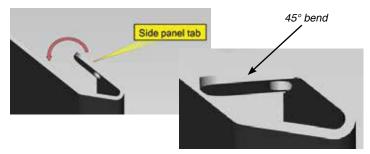

## 4 | safety decal

This is a copy of the label that accompanies each **CS1200 Wood Stove**. We have printed a copy of the contents here for your review.

**NOTE:** Regency units are constantly being improved. Check the label on the unit and if there is a difference, the label on the unit is the correct one.