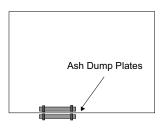

anel - by snapping logo into 2 holes located on the lower front corner of the panel.



Diagram 1

5) Ensure the back edge of the side panel is over the top of the two back shield tabs located at the back of the unit.



6) Secure side panel to the two back shield tabs on unit with screws.



6) Repeat Steps 1-3 and 5-6 to install opposite panel.

## **ASH DRAWER OPTION**

1) Open the main top door and the center door on the front of the unit.



2) Remove the bricks from the floor of the firebox.





3) Remove the ash dump cover plates (one inside the firebox and one on the underside of the firebox - access the lower plate through the center door - it is directly below the upper ash dump plate.) by removing the two nuts and bolts holding the 2 plates together from underneath the stove.





4) Push the ash plug into the hole inside the firebox and replace all the bricks except for the brick over the ash plug. See brick diagrams in manual.



Position ash drawer lid in 'Open' position on the ash drawer lid (towards the front) as shown below.



Ash drawer lid

6) Slide in ash drawer.



7) Close center door and main top door- once ash drawer is in place.



Keep ash removal tool handy for maintenance - see ash disposal in operating instructions.

# LOWER SURROUND DOOR REVERSAL (LEFT TO RIGHT SIDE OPENING)

- The lower surround door can be reversed to open from the right. Make sure stove has cooled, open the door - and remove it from the hinge by removing 2 bolts.
- 6) Reinstall the door (do not rotate) onto the hinge on the left side with the 2 bolts removed in Step 1.