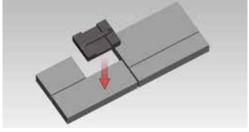

of the two back shield tabs located at the back of the unit.



6) Secure side panel to the two back shield tabs on unit with screws.



6) Repeat Steps 1-3 and 5-6 to install opposite panel.

## **ASH DRAWER OPTION**

1) Open the main top door and the center door on the front of the unit.



2) Remove the bricks from the floor of the firebox.





3) Remove the ash dump cover plates (one inside the firebox and one on the underside of the firebox - access the lower plate through the center door - it is directly below the upper ash dump plate.) by removing the two nuts and bolts holding the 2 plates together from underneath the stove.





4) Push the ash plug into the hole inside the firebox and replace all the bricks except for the brick over the ash plug. See brick diagrams in manual.



Position ash drawer lid in 'Open' position on the ash drawer lid (towards the front) as shown below.



Ash drawer lid

6) Slide in ash drawer.



7) Close center door and main top door- once ash drawer is in place.



Keep ash removal tool handy for maintenance - see ash disposal in operating instructions.

# LOWER SURROUND DOOR REVERSAL (LEFT TO RIGHT SIDE OPENING)

- The lower surround door can be reversed to open from the right. Make sure stove has cooled, open the door - and remove it from the hinge by removing 2 bolts.
- 6) Reinstall the door (do not rotate) onto the hinge on the left side with the 2 bolts removed in Step 1.







3) Rotate the latch 180° and reinstall on the right side.



- 4) Rotate both hinge 180° and reinstall hinge on left side.
- 5) Remove and rotate both t