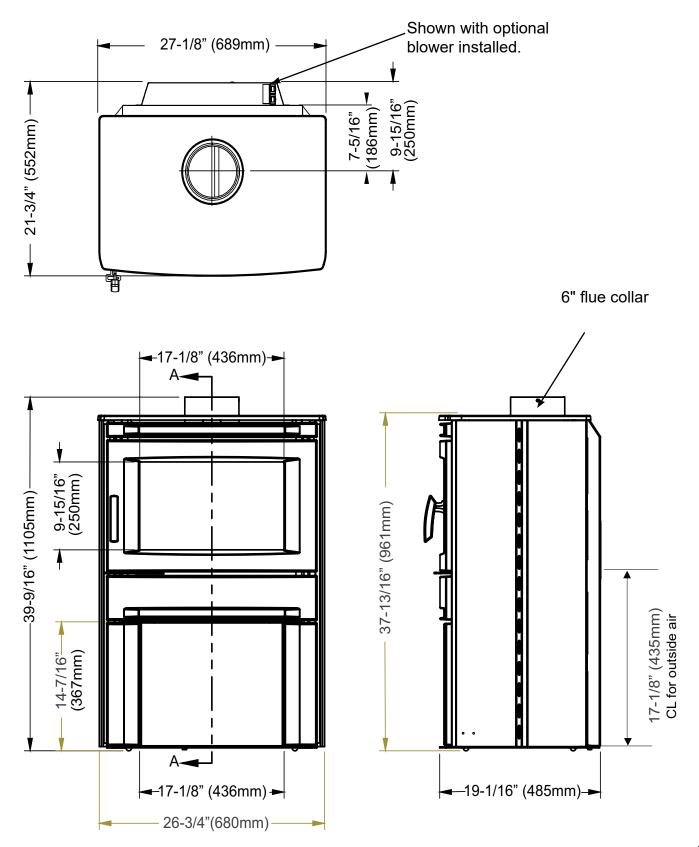

| SAFETY LABEL                                     | (left to right side opening)          | 19  |
|--------------------------------------------------|---------------------------------------|-----|
|                                                  | Cast Door reversal                    | 19  |
| Safety label4                                    | Wood Storage                          | 21  |
|                                                  | Optional Ashlip installation          | 21  |
| DIMENSIONS                                       | Optional outdoor Air kit installation | 22  |
| DIMENSIONS                                       | Blower/Fan installation               |     |
|                                                  | Fan Operation                         | 23  |
| Unit Dimensions5                                 | Fan wiring                            |     |
| INSTALLATION                                     | OPERATING INSTRUCTIONS                |     |
| <b>5</b>                                         | Seasoned wood                         | 24  |
| Residential Installation6                        | Operating Instructions                | 25  |
| Room Air6                                        | First Fire                            | 25  |
| Important6                                       | Draft Control                         | 25  |
| Modular Installation Options6                    | Ash Disposal                          |     |
| Minimum Clearance To Combustible Materials       | Safety Guidelines And Warnings        | 27  |
| Step By Step Chimney And Connector Installation9 | Fan maintenance                       | 27  |
| Masonry Chimney10                                | Maintenance                           | 28  |
| Masonry Fireplace                                | Door Catch Adjustment                 | 28  |
| Factory built chimney10                          | Door Gasket                           | 28  |
| Combustible Wall Chimney                         | Glass Maintenance                     |     |
| Connector Pass-throughs                          | Glass Replacement                     | 28  |
| Recommended Heights For Woodstove Flue12         |                                       |     |
| Mobile Home Installation                         | PARTS LIST                            |     |
| Listed Components For Mobile Home Installation14 | TARTOLIOT                             |     |
| Stainless steel smoke deflector adjustment /     | Material                              | 0.0 |
| replacement                                      | Main assembly                         |     |
| Baffle and tube Installation                     | Fan assembly                          |     |
| Brick Installation                               | Fire brick                            | 31  |
| Door Handle16                                    |                                       |     |
| Side panel Installation                          | WARRANTY                              |     |
| Ash drawer option18                              |                                       |     |
| Lower Surround door reversal19                   | Warranty                              | 32  |