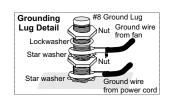

| SAFETY LABEL                                     | (left to right side opening)          | 19  |
|--------------------------------------------------|---------------------------------------|-----|
|                                                  | Cast Door reversal                    | 19  |
| Safety label4                                    | Wood Storage                          | 21  |
|                                                  | Optional Ashlip installation          | 21  |
| DIMENSIONS                                       | Optional outdoor Air kit installation | 22  |
| DIMENSIONS                                       | Blower/Fan installation               |     |
|                                                  | Fan Operation                         | 23  |
| Unit Dimensions5                                 | Fan wiring                            |     |
| INSTALLATION                                     | OPERATING INSTRUCTIONS                |     |
| <b>5</b>                                         | Seasoned wood                         | 24  |
| Residential Installation6                        | Operating Instructions                | 25  |
| Room Air6                                        | First Fire                            | 25  |
| Important6                                       | Draft Control                         | 25  |
| Modular Installation Options6                    | Ash Disposal                          |     |
| Minimum Clearance To Combustible Materials       | Safety Guidelines And Warnings        | 27  |
| Step By Step Chimney And Connector Installation9 | Fan maintenance                       | 27  |
| Masonry Chimney10                                | Maintenance                           | 28  |
| Masonry Fireplace                                | Door Catch Adjustment                 | 28  |
| Factory built chimney10                          | Door Gasket                           | 28  |
| Combustible Wall Chimney                         | Glass Maintenance                     |     |
| Connector Pass-throughs                          | Glass Replacement                     | 28  |
| Recommended Heights For Woodstove Flue12         |                                       |     |
| Mobile Home Installation                         | PARTS LIST                            |     |
| Listed Components For Mobile Home Installation14 | TARTOLIOT                             |     |
| Stainless steel smoke deflector adjustment /     | Material                              | 0.0 |
| replacement                                      | Main assembly                         |     |
| Baffle and tube Installation                     | Fan assembly                          |     |
| Brick Installation                               | Fire brick                            | 31  |
| Door Handle16                                    |                                       |     |
| Side panel Installation                          | WARRANTY                              |     |
| Ash drawer option18                              |                                       |     |
| Lower Surround door reversal19                   | Warranty                              | 32  |