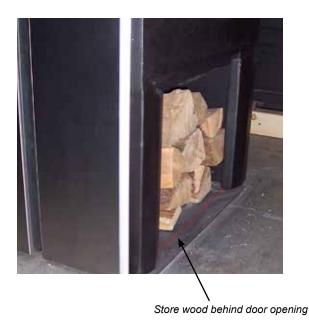

e left side of the unit with 2 bolts.
- Reattach the door catch assembly on the right side with 2 bolts from step 3.



**6)** Remove the glass from the door and flip it around 180° - so the painted strip is at the bottom of the door.



7) Flip the handle around 180° and reattach to the door with 2 bolts. Center of pin will need to be tapped to offset opposite side of cam.



8) Remove door pins (2) from back side of door by removing 4 bolts. reinstall on other side of door by rotating 180° and reinstalling door pins.





9) Reattach the door to the door hinge.



## **WOOD STORAGE**

When storing wood within pedestal- ensure wood does not protrude past door opening. Do not store newspaper within pedestal.

Note: Please refer to local codes. (B365, NFPA211) and your local jurisdiction.



## **OPTIONAL ASHLIP INSTALLATION**

1) Open lower surround door.



2) Ashlip to be positioned just below the ashdrawer (if installed).



Ashlip to be positioned here

3) Manoeuvre ashlip into position on an angle - the tabs on the ashlip rest behind side walls on unit - see diagrams below.





Final install of Ashlip

## 22 | installation

## **OPTIONAL OUTDOOR AIR KIT INSTALLATION**

 Remove 4 bolts from locations shown below to remove backing plate.



2) Center the plate / pipe over the opening on the back of the stove. Secure with 4 self tapping screws.



3) Reinstall the backing plate over the air kit pipe. Secure with 4 bolts removed from step 1. Move unit into place.





**4)** On the outside of the building, slide cap over end to pipe to complete the installation.

## **BLO