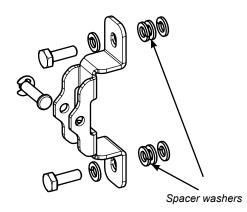

uldering one that can deposit creosote within the system.
- 5) Check the chimney at least twice a month during the burning season for creosote build-up.
- 6) Have chimney system and unit cleaned by competent chimney sweeps twice a year during the first year of use and at least once a year thereafter or when a significant layer of creosote has accumulated (3 mm/1/8" or more) it should be removed to reduce the risk of a chimney fire.

Cleaning & Maintaining a Wood Stove Video

# DOOR CATCH ADJUSTMENT

The door catch may require adjustment as the door gasket material compresses after a few fires. Removal of the spacer washer, shown in the diagram below, will allow the catch to be moved closer to the door frame, causing a tighter seal. Remove and replace the nuts, washer and spacer as shown.



## DOOR GASKET

If the door gasket requires replacement 7/8" diameter material must be used. Regency uses AMATEX # 10-863KR 7/8" dia. gasket. A proper high temperature gasket adhesive is required. See your Regency Dealer.

## **GLASS MAINTENANCE**

Your Regency stove is supplied with 5 mm Neoceram ceramic glass that will withstand the highest heat that your unit will produce. In the event that you break your glass by impact, purchase your replacement from an authorized Regency dealer only, and follow our step-by-step instructions for replacement.

Allow the stove to cool down before cleaning the glass, do not clean the glass when it is hot. Do not use abrasive cleaners.

## **GLASS REPLACEMENT**

Allow the stove to cool before removing or replacing glass. Remove the door from the stove a