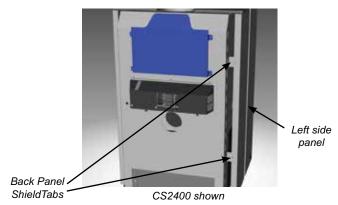

n stains on panels which you will be unable to remove. Not protected by product warranty.
- Bend the metal tab (located in the top front corner of the side panels to a 45° angle - with a pair of pliers.



**Note:** Do not bend the tab back and forth - as this will weaken the metal.

- 2) Remove cast top carefully place off to the side.
- Position the left side panel so the tab rests on the side panel bracket on the unit.
- \*\* Left panel can be identified by the 2 small holes near the bottom for the logo plate see diagram 1.



4) Install Regency logo on to the left side panel - by snapping logo into 2 holes located on the lower front corner of the panel.



Diagram 1

5) Ensure the back edge of the side panel is over the top of the two back shield tabs located at the back of the unit.



6) Secure side panel to the two back shield tabs on unit with screws.



6) Repeat Steps 1-3 and 5-6 to install opposite panel.

## **ASH DRAWER OPTION**

1) Open the main top door and the center door on the front of the unit.



2) Remove the bricks from the floor of the firebox.





3) Remove the ash dump cover plates (one inside the firebox and one on the underside of the firebox - access the lower plate through the center door - it is directly below the upper ash dump plate.) by removing the two nuts and bolts holding the 2 plates together from underneath the stove.





4) Push the ash plug into the hole inside the firebox and replace all the bricks except for the brick over the ash plug. See brick diagrams in manual.



Position ash drawer lid in 'Open' position on the ash drawer