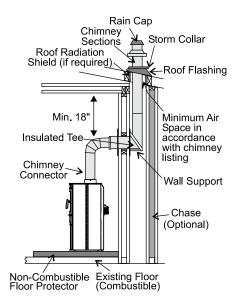

| SAFETY LABEL                                     | (left to right side opening)          | 19  |
|--------------------------------------------------|---------------------------------------|-----|
|                                                  | Cast Door reversal                    | 19  |
| Safety label4                                    | Wood Storage                          | 21  |
|                                                  | Optional Ashlip installation          | 21  |
| DIMENSIONS                                       | Optional outdoor Air kit installation | 22  |
| DIMENSIONS                                       | Blower/Fan installation               |     |
|                                                  | Fan Operation                         | 23  |
| Unit Dimensions5                                 | Fan wiring                            |     |
| INSTALLATION                                     | OPERATING INSTRUCTIONS                |     |
| <b>5</b>                                         | Seasoned wood                         | 24  |
| Residential Installation6                        | Operating Instructions                | 25  |
| Room Air6                                        | First Fire                            | 25  |
| Important6                                       | Draft Control                         | 25  |
| Modular Installation Options6                    | Ash Disposal                          |     |
| Minimum Clearance To Combustible Materials       | Safety Guidelines And Warnings        | 27  |
| Step By Step Chimney And Connector Installation9 | Fan maintenance                       | 27  |
| Masonry Chimney10                                | Maintenance                           | 28  |
| Masonry Fireplace                                | Door Catch Adjustment                 | 28  |
| Factory built chimney10                          | Door Gasket                           | 28  |
| Combustible Wall Chimney                         | Glass Maintenance                     |     |
| Connector Pass-throughs                          | Glass Replacement                     | 28  |
| Recommended Heights For Woodstove Flue12         |                                       |     |
| Mobile Home Installation                         | PARTS LIST                            |     |
| Listed Components For Mobile Home Installation14 | TARTOLIOT                             |     |
| Stainless steel smoke deflector adjustment /     | Material                              | 0.0 |
| replacement                                      | Main assembly                         |     |
| Baffle and tube Installation                     | Fan assembly                          |     |
| Brick Installation                               | Fire brick                            | 31  |
| Door Handle16                                    |                                       |     |
| Side panel Installation                          | WARRANTY                              |     |
| Ash drawer option18                              |                                       |     |
| Lower Surround door reversal19                   | Warranty                              | 32  |