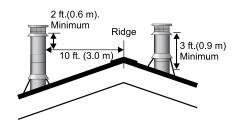

| SAFETY LABEL                                     | (left to right side opening)          | 19  |
|--------------------------------------------------|---------------------------------------|-----|
|                                                  | Cast Door reversal                    | 19  |
| Safety label4                                    | Wood Storage                          | 21  |
|                                                  | Optional Ashlip installation          | 21  |
| DIMENSIONS                                       | Optional outdoor Air kit installation | 22  |
| DIMENSIONS                                       | Blower/Fan installation               |     |
|                                                  | Fan Operation                         | 23  |
| Unit Dimensions5                                 | Fan wiring                            |     |
| INSTALLATION                                     | OPERATING INSTRUCTIONS                |     |
| <b>5</b>                                         | Seasoned wood                         | 24  |
| Residential Installation6                        | Operating Instructions                | 25  |
| Room Air6                                        | First Fire                            | 25  |
| Important6                                       | Draft Control                         | 25  |
| Modular Installation Options6                    | Ash Disposal                          |     |
| Minimum Clearance To Combustible Materials       | Safety Guidelines And Warnings        | 27  |
| Step By Step Chimney And Connector Installation9 | Fan maintenance                       | 27  |
| Masonry Chimney10                                | Maintenance                           | 28  |
| Masonry Fireplace                                | Door Catch Adjustment                 | 28  |
| Factory built chimney10                          | Door Gasket                           | 28  |
| Combustible Wall Chimney                         | Glass Maintenance                     |     |
| Connector Pass-throughs                          | Glass Replacement                     | 28  |
| Recommended Heights For Woodstove Flue12         |                                       |     |
| Mobile Home Installation                         | PARTS LIST                            |     |
| Listed Components For Mobile Home Installation14 | TARTOLIOT                             |     |
| Stainless steel smoke deflector adjustment /     | Material                              | 0.0 |
| replacement                                      | Main assembly                         |     |
| Baffle and tube Installation                     | Fan assembly                          |     |
| Brick Installation                               | Fire brick                            | 31  |
| Door Handle16                                    |                                       |     |
| Side panel Installation                          | WARRANTY                              |     |
| Ash drawer option18                              |                                       |     |
| Lower Surround door reversal19                   | Warranty                              | 32  |