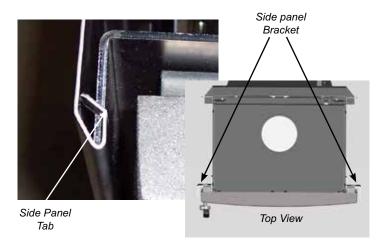

## 4 | safety decal

This is a copy of the label that accompanies each **CS1200 Wood Stove**. We have printed a copy of the contents here for your review.

**NOTE:** Regency units are constantly being improved. Check the label on the unit and if there is a difference, the label on the unit is the correct one.