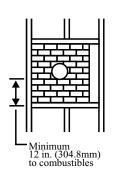

This unit must be connected to either a listed factory built chimney suitable for use with solid fuels and conforming to ULC629 in Canada or UL-103HT in the United States of America or code approved masonry chimney with flue liner.