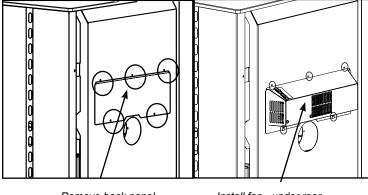

| SAFETY LABEL                                     | (left to right side opening)          | 19  |
|--------------------------------------------------|---------------------------------------|-----|
|                                                  | Cast Door reversal                    | 19  |
| Safety label4                                    | Wood Storage                          | 21  |
|                                                  | Optional Ashlip installation          | 21  |
| DIMENSIONS                                       | Optional outdoor Air kit installation | 22  |
| DIMENSIONS                                       | Blower/Fan installation               |     |
|                                                  | Fan Operation                         | 23  |
| Unit Dimensions5                                 | Fan wiring                            |     |
| INSTALLATION                                     | OPERATING INSTRUCTIONS                |     |
| <b>5</b>                                         | Seasoned wood                         | 24  |
| Residential Installation6                        | Operating Instructions                | 25  |
| Room Air6                                        | First Fire                            | 25  |
| Important6                                       | Draft Control                         | 25  |
| Modular Installation Options6                    | Ash Disposal                          |     |
| Minimum Clearance To Combustible Materials       | Safety Guidelines And Warnings        | 27  |
| Step By Step Chimney And Connector Installation9 | Fan maintenance                       | 27  |
| Masonry Chimney10                                | Maintenance                           | 28  |
| Masonry Fireplace                                | Door Catch Adjustment                 | 28  |
| Factory built chimney10                          | Door Gasket                           | 28  |
| Combustible Wall Chimney                         | Glass Maintenance                     |     |
| Connector Pass-throughs                          | Glass Replacement                     | 28  |
| Recommended Heights For Woodstove Flue12         |                                       |     |
| Mobile Home Installation                         | PARTS LIST                            |     |
| Listed Components For Mobile Home Installation14 | TARTOLIOT                             |     |
| Stainless steel smoke deflector adjustment /     | Material                              | 0.0 |
| replacement                                      | Main assembly                         |     |
| Baffle and tube Installation                     | Fan assembly                          |     |
| Brick Installation                               | Fire brick                            | 31  |
| Door Handle16                                    |                                       |     |
| Side panel Installation                          | WARRANTY                              |     |
| Ash drawer option18                              |                                       |     |
| Lower Surround door reversal19                   | Warranty                              | 32  |