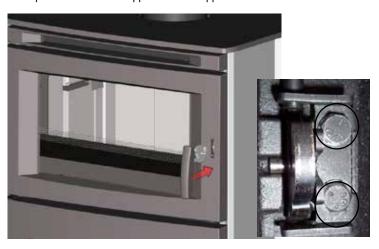

ure stove has cooled to room temperature. Open the door to about 45°- then remove it from the hinge by lifting up and out. Note: Door is heavy.



- Remove the 2 bolts securing the door hinge to the unit.
   Note: Once hinge is removed reinstall the bolts and ensure they are tight to prevent air leakage.
- 3) Remove the 2 bolts securing the door catch assembly to the unit.



- 4) Flip the door hinge 180° install on the left side of the unit with 2 bolts.
- Reattach the door catch assembly on the right side with 2 bolts from step 3.



**6)** Remove the glass from the door and flip it around 180° - so the painted strip is at the bottom of the door.



7) Flip the handle around 180° and reattach to the door with 2 bolts. Center of pin will need to be tapped to offset opposite side of cam.



8) Remove door pins (2) from back side of door by removing 4 bolts. reinstall on other side of door by rotating 180° and reinstalling door pins.





9) Reattach the door to the door hinge.



## **WOOD STORAGE**

When storing wood within pedestal- ensure wood does not protrude past door opening. Do not store newspaper within pedestal.

Note: Please refer to local codes. (B365, NFPA211) and your local jurisdiction.



## **OPTIONAL ASHLIP INSTALLATION**

1) Open lower surround door.



2) Ashlip to be positioned just below the ashdrawer (if installed).



Ashlip to be positioned here

3) Manoeuvre ashlip into position on an angle - the tabs on the ashlip rest behind side walls on unit - see diagrams below.





Final install of Ashlip

## 22 | installation

## **OPTIONAL OUTDOOR AIR KIT