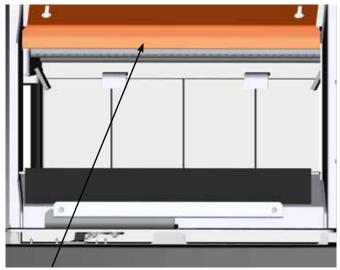

## 4 | safety decal

This is a copy of the label that accompanies each **CS1200 Wood Stove**. We have printed a copy of the contents here for your review.

**NOTE:** Regency units are constantly being improved. Check the label on the unit and if there is a difference, the label on the unit is the correct one.