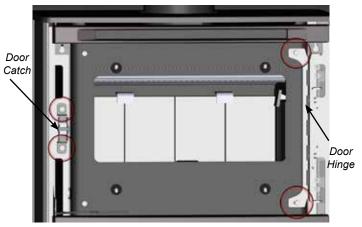

## 4 | safety decal

This is a copy of the label that accompanies each **CS1200 Wood Stove**. We have printed a copy of the contents here for your review.

**NOTE:** Regency units are constantly being improved. Check the label on the unit and if there is a difference, the label on the unit is the correct one.