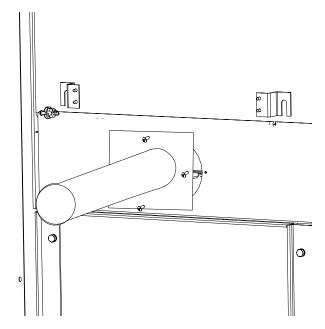

## **WOOD STORAGE**

When storing wood within pedestal- ensure wood does not protrude past door opening. Do not store newspaper within pedestal.

Note: Please refer to local codes. (B365, NFPA211) and your local jurisdiction.



## **OPTIONAL ASHLIP INSTALLATION**

1) Open lower surround door.



2) Ashlip to be positioned just below the ashdrawer (if installed).



Ashlip to be positioned here

3) Manoeuvre ashlip into position on an angle - the tabs on the ashlip rest behind side walls on unit - see diagrams below.





Final install of Ashlip

## 22 | installation

## **OPTIONAL OUTDOOR AIR KIT INSTALLATION**

 Remove 4 bolts from locations shown below to remove backing plate.



2) Center the plate / pipe over the opening on the back of the stove. Secure with 4 self tapping screws.



3) Reinstall the backing plate over the air kit pipe. Secure with 4 bolts removed from step 1. Move unit into place.





**4)** On the outside of the building, slide cap over end to pipe to complete the installation.

## **BLOWER/FAN INSTALLATION**

- Remove the five screws from the back panel of the unit to remove the fan cover plate.
- 2) Slide the fan up into the rear heat shield.
- After aligning holes, secure the fan to the rear heat shield using the five screws removed earlier.
- 4) Secure the bottom of the fan using the two fan clips (in manual package) and two bottom screws removed in step 1.

Note: The connection cord should not be in contact with any hot surfaces.

Read the operating instructions for the fan before using.

5) Plug fan into a properly grounded three prong recep