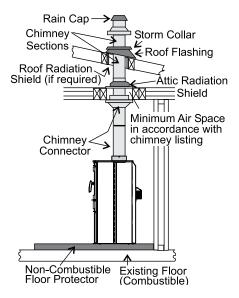

| SAFETY LABEL                                     | (left to right side opening)          | 19  |
|--------------------------------------------------|---------------------------------------|-----|
|                                                  | Cast Door reversal                    | 19  |
| Safety label4                                    | Wood Storage                          | 21  |
|                                                  | Optional Ashlip installation          | 21  |
| DIMENSIONS                                       | Optional outdoor Air kit installation | 22  |
| DIMENSIONS                                       | Blower/Fan installation               |     |
|                                                  | Fan Operation                         | 23  |
| Unit Dimensions5                                 | Fan wiring                            |     |
| INSTALLATION                                     | OPERATING INSTRUCTIONS                |     |
| <b>5</b>                                         | Seasoned wood                         | 24  |
| Residential Installation6                        | Operating Instructions                | 25  |
| Room Air6                                        | First Fire                            | 25  |
| Important6                                       | Draft Control                         | 25  |
| Modular Installation Options6                    | Ash Disposal                          |     |
| Minimum Clearance To Combustible Materials       | Safety Guidelines And Warnings        | 27  |
| Step By Step Chimney And Connector Installation9 | Fan maintenance                       | 27  |
| Masonry Chimney10                                | Maintenance                           | 28  |
| Masonry Fireplace                                | Door Catch Adjustment                 | 28  |
| Factory built chimney10                          | Door Gasket                           | 28  |
| Combustible Wall Chimney                         | Glass Maintenance                     |     |
| Connector Pass-throughs                          | Glass Replacement                     | 28  |
| Recommended Heights For Woodstove Flue12         |                                       |     |
| Mobile Home Installation                         | PARTS LIST                            |     |
| Listed Components For Mobile Home Installation14 | TARTOLIOT                             |     |
| Stainless steel smoke deflector adjustment /     | Material                              | 0.0 |
| replacement                                      | Main assembly                         |     |
| Baffle and tube Installation                     | Fan assembly                          |     |
| Brick Installation                               | Fire brick                            | 31  |
| Door Handle16                                    |                                       |     |
| Side panel Installation                          | WARRANTY                              |     |
| Ash drawer option18                              |                                       |     |
| Lower Surround door reversal19                   | Warranty                              | 32  |