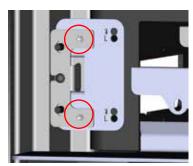

4) Push the ash plug into the hole inside the firebox and replace all the bricks except for the brick over the ash plug. See brick diagrams in manual.



Position ash drawer lid in 'Open' position on the ash drawer lid (towards the front) as shown below.



Ash drawer lid

6) Slide in ash drawer.



7) Close center door and main top door- once ash drawer is in place.



Keep ash removal tool handy for maintenance - see ash disposal in operating instructions.

# LOWER SURROUND DOOR REVERSAL (LEFT TO RIGHT SIDE OPENING)

- The lower surround door can be reversed to open from the right. Make sure stove has cooled, open the door - and remove it from the hinge by removing 2 bolts.
- 6) Reinstall the door (do not rotate) onto the hinge on the left side with the 2 bolts removed in Step 1.







3) Rotate the latch 180° and reinstall on the right side.



- 4) Rotate both hinge 180° and reinstall hinge on left side.
- 5) Remove and rotate both the male part of the latch 180° located on the inside of the lower surround door. Install the latch on the opposite side of the door.



Door latch - male portion



## **CAST DOOR REVERSAL (LEFT TO RIGHT SIDE OPENING)**

1) The door can be reversed - so that it will open to the left. Make sure stove has cooled to room temperature. Open the door to about 45°- then remove it from the hinge by lifting up and out. Note: Door is heavy.



- Remove the 2 bolts securing the door hinge to the unit.
   Note: Once hinge is removed reinstall the bolts and ensure they are tight to prevent air leakage.
- 3) Remove the 2 bolts securing the door catch a