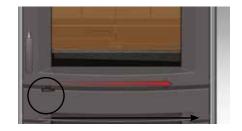

## 4 | safety decal

This is a copy of the label that accompanies each **CS1200 Wood Stove**. We have printed a copy of the contents here for your review.

**NOTE:** Regency units are constantly being improved. Check the label on the unit and if there is a difference, the label on the unit is the correct one.