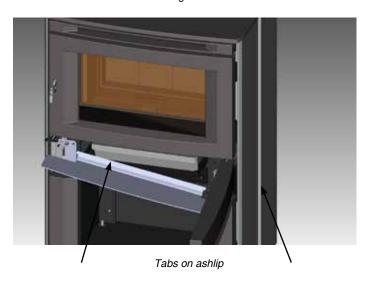

h 2 bolts. Center of pin will need to be tapped to offset opposite side of cam.



8) Remove door pins (2) from back side of door by removing 4 bolts. reinstall on other side of door by rotating 180° and reinstalling door pins.





9) Reattach the door to the door hinge.



## **WOOD STORAGE**

When storing wood within pedestal- ensure wood does not protrude past door opening. Do not store newspaper within pedestal.

Note: Please refer to local codes. (B365, NFPA211) and your local jurisdiction.



## **OPTIONAL ASHLIP INSTALLATION**

1) Open lower surround door.



2) Ashlip to be positioned just below the ashdrawer (if installed).



Ashlip to be positioned here

3) Manoeuvre ashlip into position on an angle - the tabs on the ashlip rest behind side walls on unit - see diagrams below.





Final install of Ashlip

## 22 | installation

## **OPTIONAL OUTDOOR AIR KIT INSTALLATION**

 Remove 4 bolts from locations shown below to remove backing plate.



2) Center the plate / pipe over the opening on the back of the stove. Secure with 4 self tapping screws.



3) Reinstall the backing plate over the air kit pipe. Secure with 4 bolts removed from step 1. Move unit into place.





**4)** On the outside of the building, slide cap over end to pipe to complete the installation.

## **BLOWER/FAN INSTALLATION**

- Remove the five screws from the back panel of the unit to remove the fan cover plate.
- 2) Slide the fan up into the rear heat shield.
- After aligning holes, secure the fan to the rear heat shield using the five screws removed earlier.
- 4) Secure the bottom of the fan