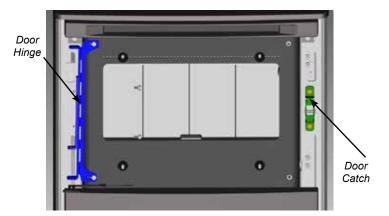

## 4 | safety decal

This is a copy of the label that accompanies each **CS1200 Wood Stove**. We have printed a copy of the contents here for your review.

**NOTE:** Regency units are constantly being improved. Check the label on the unit and if there is a difference, the label on the unit is the correct one.