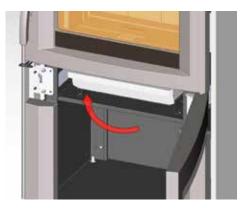

1) Open the main top door and the center door on the front of the unit.



2) Remove the bricks from the floor of the firebox.





3) Remove the ash dump cover plates (one inside the firebox and one on the underside of the firebox - access the lower plate through the center door - it is directly below the upper ash dump plate.) by removing the two nuts and bolts holding the 2 plates together from underneath the stove.





4) Push the ash plug into the hole inside the firebox and replace all the bricks except for the brick over the ash plug. See brick diagrams in manual.



Position ash drawer lid in 'Open' position on the ash drawer lid (towards the front) as shown below.



Ash drawer lid

6) Slide in ash drawer.



7) Close center door and main top door- once ash drawer is in place.



Keep ash removal tool handy for maintenance - see ash disposal in operating instructions.

# LOWER SURROUND DOOR REVERSAL (LEFT TO RIGHT SIDE OPENING)

- The lower surround door can be reversed to open from the right. Make sure stove has cooled, open the door - and remove it from the hinge by removing 2 bolts.
- 6) Reinstall the door (do not rotate) onto the hinge on the left side with the 2 bolts removed in Step 1.







3) Rotate the latch 180° and reinstall on the right side.



- 4) Rotate both hinge 180° and reinstall hinge on left side.
- 5) Remove and rotate both the male part of the latch 180° located on the inside of the lower surround door. Install the latch on the opposite side of the door.



Door latch - male portion



## **CAST DOOR REVERSAL (LEFT TO RIGHT SIDE OPENING)**