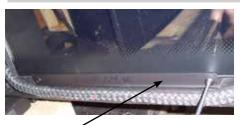

## 4 | safety decal

This is a copy of the label that accompanies each **CS1200 Wood Stove**. We have printed a copy of the contents here for your review.

**NOTE:** Regency units are constantly being improved. Check the label on the unit and if there is a difference, the label on the unit is the correct one.