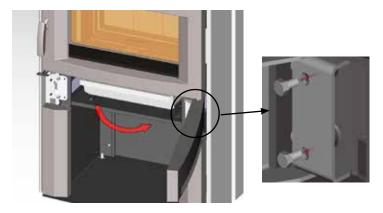

4) Push the ash plug into the hole inside the firebox and replace all the bricks except for the brick over the ash plug. See brick diagrams in manual.



Position ash drawer lid in 'Open' position on the ash drawer lid (towards the front) as shown below.



Ash drawer lid

6) Slide in ash drawer.



7) Close center door and main top door- once ash drawer is in place.



Keep ash removal tool handy for maintenance - see ash disposal in operating instructions.

# LOWER SURROUND DOOR REVERSAL (LEFT TO RIGHT SIDE OPENING)

- The lower surround door can be reversed to open from the right. Make sure stove has cooled, open the door - and remove it from the hinge by removing 2 bolts.
- 6) Reinstall the door (do not rotate) onto the hinge on the left side with the 2 bolts removed in Step 1.







3) Rotate the latch 180° and reinstall on the right side.



- 4) Rotate both hinge 180° and reinstall hinge on left side.
- 5) Remove and rotate both the male part of the latch 180° located on the inside of the lower surround door. Install the latch on the opposite side of the door.



Door latch - male portion



## **CAST DOOR REVERSAL (LEFT TO RIGHT SIDE OPENING)**

1) The door can be reversed - so that it will open to the left. Make sure stove has cooled to room temperature. Open the door to about 45°- then remove it from the hinge by lifting up and out. Note: Door is heavy.



- Remove the 2 bolts securing the door hinge to the unit.
   Note: Once hinge is removed reinstall the bolts and ensure they are tight to prevent air leakage.
- 3) Remove the 2 bolts securing the door cat