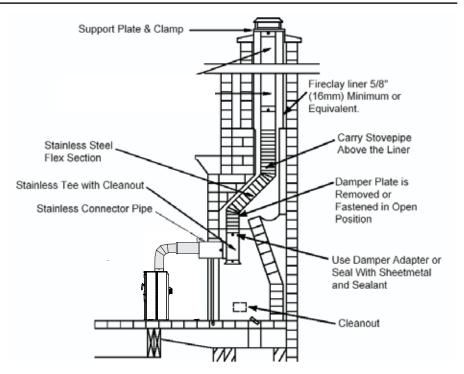

This unit must be connected to either a listed factory built chimney suitable for use with solid fuels and conforming to ULC629 in Canada or UL-103HT in the United States of America or code approved masonry chimney with flue liner.