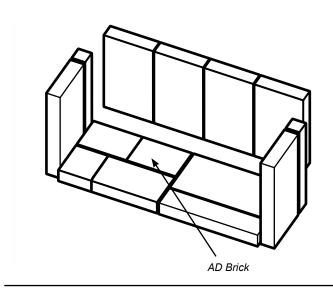

lt the left baffle brick up on top of the side channel and it will leave enough room to position the right baffle brick in the same manner as Step 1 above. Then reposition the left baffle brick flat on the air tube.



Front View

 Important: push both baffle bricks so they are tight against the side walls.

Note: When getting the chimney cleaned, remove the baffle bricks for access to the flue, then replace them when cleaning is completed.

## **BRICK INSTALLATION**

Firebrick is included to extend the life of your stove and radiate heat more evenly. Check to see that all firebricks are in their correct positions and have not become misaligned during shipping.

The "AD" brick in the drawings above is the brick covering the Ash Dump hole that is used when the Ash Drawer Kit is installed.



## **DOOR HANDLE**

The door handle can be removed and stored on a hanger located on the inside left in the wood storage area.





Handle stored on hangar in wood storage area.

## SIDE PANEL INSTALLATION

One set of side panels needs to be installed on the stove. When installing stainless steel side panels - follow the handling and cleaning instructions below.

## Before installation, panels must be handled and cleaned as per instructions noted below:

#### Stainless Steel Panels

- Stainless panels must be inspected for scratches and dimples prior to installation. All claims to be recorded at this time. Claims for damage after installation will not receive consideration.
- To protect the finish during installation and handling cotton gloves MUST be worn at all times while handling the