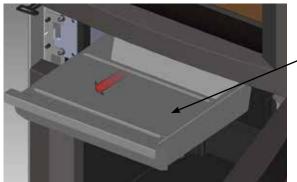

ield tabs on unit with screws.



6) Repeat Steps 1-3 and 5-6 to install opposite panel.

## **ASH DRAWER OPTION**

1) Open the main top door and the center door on the front of the unit.



2) Remove the bricks from the floor of the firebox.





3) Remove the ash dump cover plates (one inside the firebox and one on the underside of the firebox - access the lower plate through the center door - it is directly below the upper ash dump plate.) by removing the two nuts and bolts holding the 2 plates together from underneath the stove.





4) Push the ash plug into the hole inside the firebox and replace all the bricks except for the brick over the ash plug. See brick diagrams in manual.



Position ash drawer lid in 'Open' position on the ash drawer lid (towards the front) as shown below.



Ash drawer lid

6) Slide in ash drawer.



7) Close center door and main top door- once ash drawer is in place.



Keep ash removal tool handy for maintenance - see ash disposal in operating instructions.

# LOWER SURROUND DOOR REVERSAL (LEFT TO RIGHT SIDE OPENING)

- The lower surround door can be reversed to open from the right. Make sure stove has cooled, open the door - and remove it from the hinge by removing 2 bolts.
- 6) Reinstall the door (do not rotate) onto the hinge on the left side with the 2 bolts removed in Step 1.







3) Rotate the latch 180° and reinstall on the right side.



- 4) Rotate both hinge 180° and reinstall hinge on left side.
- 5) Remove and rotate both the male part of the latch 180° located on the inside of the lower surround door. Install the latch on th