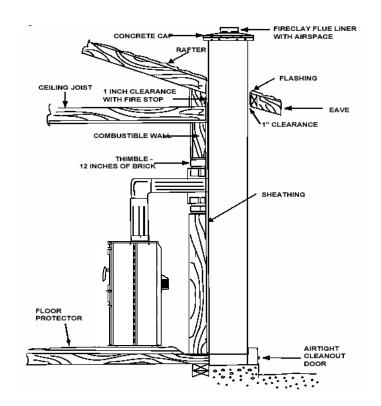

This unit must be connected to either a listed factory built chimney suitable for use with solid fuels and conforming to ULC629 in Canada or UL-103HT in the United States of America or code approved masonry chimney with flue liner.