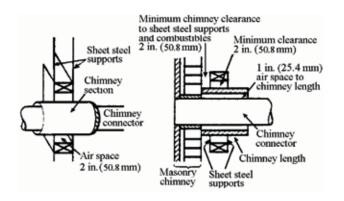

This unit must be connected to either a listed factory built chimney suitable for use with solid fuels and conforming to ULC629 in Canada or UL-103HT in the United States of America or code approved masonry chimney with flue liner.

CS1200 is tested and certified to ULC-S627 and UL1482.