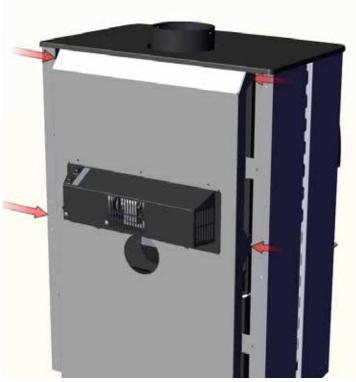

## 4 | safety decal

This is a copy of the label that accompanies each **CS1200 Wood Stove**. We have printed a copy of the contents here for your review.

**NOTE:** Regency units are constantly being improved. Check the label on the unit and if there is a difference, the label on the unit is the correct one.