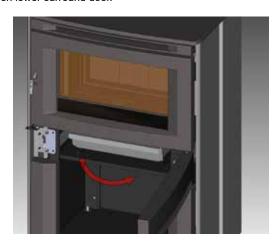

bly on the right side with 2 bolts from step 3.



**6)** Remove the glass from the door and flip it around 180° - so the painted strip is at the bottom of the door.



7) Flip the handle around 180° and reattach to the door with 2 bolts. Center of pin will need to be tapped to offset opposite side of cam.



8) Remove door pins (2) from back side of door by removing 4 bolts. reinstall on other side of door by rotating 180° and reinstalling door pins.





9) Reattach the door to the door hinge.



## **WOOD STORAGE**

When storing wood within pedestal- ensure wood does not protrude past door opening. Do not store newspaper within pedestal.

Note: Please refer to local codes. (B365, NFPA211) and your local jurisdiction.



## **OPTIONAL ASHLIP INSTALLATION**

1) Open lower surround door.



2) Ashlip to be positioned just below the ashdrawer (if installed).



Ashlip to be positioned here

3) Manoeuvre ashlip into position on an angle - the tabs on the ashlip rest behind side walls on unit - see diagrams below.





Final install of Ashlip

## 22 | installation

## **OPTIONAL OUTDOOR AIR KIT INSTALLATION**

 Remove 4 bolts from locations shown below to remove backing plate.



2) Center the plate / pipe over the opening on the back of the stove. Secure with 4 self tapping screws.



3) Reinstall the backing plate over the air kit pipe. Secure with 4 bolts removed from step 1. Move unit into place.





**4)** On the outside of the building, slide cap over end to pipe to complete the installation.

## **BLOWER/FAN INSTALLATION**

- Remove the five screws from the back panel