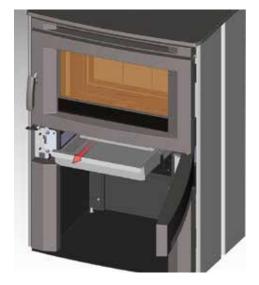

uniform burn of your fire. Replace ash plug when ashes have been removed.  Open the lower surround door by hooking two fingers in the slot near the left side - pull open towards the right.



- 4) When emptying the ash drawer, make sure the ashes are cold. Ashes should be placed in a metal container with a tight fitting lid. The closed container of ashes should be placed on a non combustible floor or on the ground, well away from all combustible materials, pending final disposal. If the ashes are disposed of by burial in soil or otherwise locally dispersed, they should be retained in the closed container until all cinders have thoroughly cooled. Other waste should not be placed in the ash container.
- Before putting the ash drawer back into place, make sure the ash plug is back in place.



## SAFETYGUIDELINESAND WARNINGS

- Never use gasoline, gasoline type lantern fuels, kerosene, charcoal lighter fuel, or similar liquids to start or 'freshen up' a fire in your heater. Keep all such liquids well away from the heater while it is in use.
- 2) Keep the door closed during operation and maintain all seals in good condition.
- Do not burn any quantities of paper, garbage, and never burn flammable fluids such as gasoline, naptha or engine oil in your stove.
- If you have smoke detectors, prevent smoke spillage as this may set off a false alarm.
- 5) Do not overfire heater. Attempts to achieve heat output rates that exceed heater design specifications can result in permanent damage to the heater. If the chimney connector, flue baffle or the stove top begin to glow, you are overfi