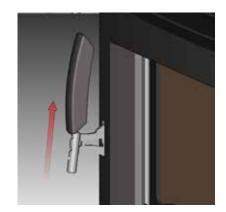

e manner as Step 1 above. Then reposition the left baffle brick flat on the air tube.



Front View

 Important: push both baffle bricks so they are tight against the side walls.

Note: When getting the chimney cleaned, remove the baffle bricks for access to the flue, then replace them when cleaning is completed.

## **BRICK INSTALLATION**

Firebrick is included to extend the life of your stove and radiate heat more evenly. Check to see that all firebricks are in their correct positions and have not become misaligned during shipping.

The "AD" brick in the drawings above is the brick covering the Ash Dump hole that is used when the Ash Drawer Kit is installed.



## **DOOR HANDLE**

The door handle can be removed and stored on a hanger located on the inside left in the wood storage area.





Handle stored on hangar in wood storage area.

## SIDE PANEL INSTALLATION

One set of side panels needs to be installed on the stove. When installing stainless steel side panels - follow the handling and cleaning instructions below.

## Before installation, panels must be handled and cleaned as per instructions noted below:

#### Stainless Steel Panels

- Stainless panels must be inspected for scratches and dimples prior to installation. All claims to be recorded at this time. Claims for damage after installation will not receive consideration.
- To protect the finish during installation and handling cotton gloves MUST be worn at all times while handling the panels (even when removing protective coating).
- Use a hair dryer to remove the protective coating from the panels.
- Stainless