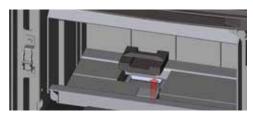

revent the build-up of ash around the start-up air housing located inside the stove box, under the loading door lip.
- 3) Never start a fire if the ash plug and ash drawer are not in place. This will cause overfiring which can cause excessive warping of the stove. Evidence of overfiring can void the warranty on your stove.
- 4) The firebricks are brittle and can be damaged if the plug is replaced carelessly or pieces that are too large are forced through the hole.

## **Ash Drawer Operating Guideline**

1) Only clean ashes out of the stove when the stove is cold. Remove the plug by lifting on the handle using the tool provided. Push the ashes down the hole into the ash drawer, the large pieces can be left in the firebox and burned during the next fire or removed through the door opening.



 Always leave 1/2 to 1 inch of ash in the bottom of the firebox. This helps in easier starting and a more uniform burn of your fire. Replace ash plug when ashes have been removed.  Open the lower surround door by hooking two fingers in the slot near the left side - pull open towards the right.



- 4) When emptying the ash drawer, make sure the ashes are cold. Ashes should be placed in a metal container with a tight fitting lid. The closed container of ashes should be placed on a non combustible floor or on the ground, well away from all combustible materials, pending final disposal. If the ashes are disposed of by burial in soil or otherwise locally dispersed, they should be retained in the closed container until all cinders have thoroughly cooled. Other waste should not be placed in th