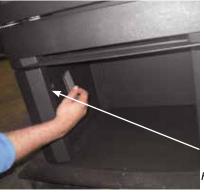

manner as Step 1 above. Then reposition the left baffle brick flat on the air tube.



Front View

 Important: push both baffle bricks so they are tight against the side walls.

Note: When getting the chimney cleaned, remove the baffle bricks for access to the flue, then replace them when cleaning is completed.

## **BRICK INSTALLATION**

Firebrick is included to extend the life of your stove and radiate heat more evenly. Check to see that all firebricks are in their correct positions and have not become misaligned during shipping.

The "AD" brick in the drawings above is the brick covering the Ash Dump hole that is used when the Ash Drawer Kit is installed.



## **DOOR HANDLE**

The door handle can be removed and stored on a hanger located on the inside left in the wood storage area.





Handle stored on hangar in wood storage area.

## SIDE PANEL INSTALLATION

One set of side panels needs to be installed on the stove. When installing stainless steel side panels - follow the handling and cleaning instructions below.

## Before installation, panels must be handled and cleaned as per instructions noted below:

#### Stainless Steel Panels

- Stainless panels must be inspected for scratches and dimples prior to installation. All claims to be recorded at this time. Claims for damage after installation will not receive consideration.
- To protect the finish during installation and handling cotton gloves MUST be worn at all times while handling the panels (even when removing protective coating).
- Use a hair dryer to remove the protective coating from the panels.
- Stainless pa