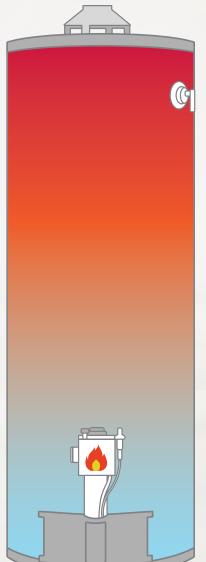

# Tankless vs. Tank

If you grew up in a home with lots of people taking showers and running appliances, you've probably experienced what it feels like when that big tank runs out of water. Not too fun, is it? So how can this box, about the size of a suitcase, mounted to your wall keep your showers hot and your tubs full?

#### SUPER-HIGH-EFFICIENCY TANKLESS

- Cold water enters inlet pipe only when hot water is required
- Gas ignites heat exchangers, which heat the water
- Heated water exits hot water outlet to travel through pipes to where it is needed
- Heater will adjust flame output as needed to ensure a temperature set point is maintained
- When no more hot water is required, system shuts off until hot water is needed again

#### STANDARD TANK

- Large tank requires more installation space and management
- Water in tank
   is heated and
   reheated to
   maintain desired
   set temperature
   regardless of
   usage or demand
- During times of heavy use, water can be depleted, causing delays in hot water supply
- In the event of tank failure, large amounts of stored water can cause extensive damage to the home