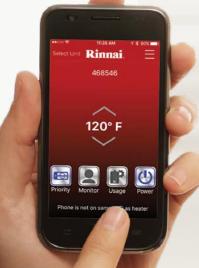

#### Wi-Fi technology

Available as an added feature, the Rinnai Control-R™ Wi-Fi module and mobile app for Rinnai Tankless Water Heaters take control and flexibility to a new level. Now you can control your hot water from anywhere in the home.

#### **ACCESSIBILITY AND** CONVENIENCE

- Mobile on-demand recirculation
- Activate recirculation (if you have a recirculation system)