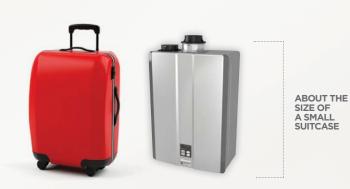

#### More space for you

Only the size of a small suitcase, our wall-mounted models can be installed in compact spaces in both indoor and outdoor locations. They take up less space for heating, giving you back more space for living.

# Tankless vs. Tank

If you grew up in a home with lots of people taking showers and running appliances, you've probably experienced what it feels like when that big tank runs out of water. Not too fun, is it? So how can this box, about the size of a suitcase, mounted to your wall keep your showers hot and your tubs full?