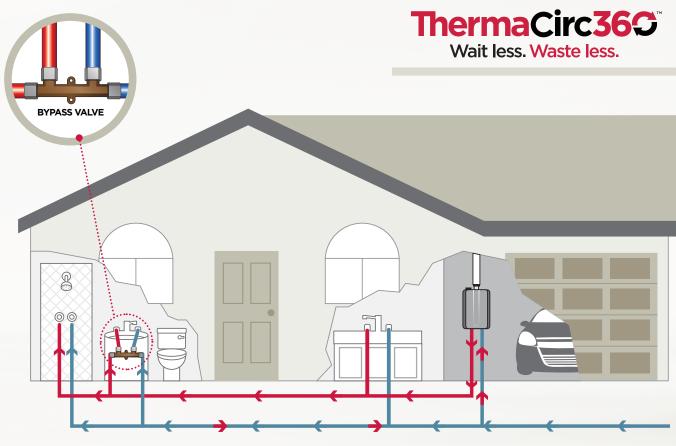

#### **CROSSOVER MODE RECIRCULATION**

### The solution is **recirculation**

No more waiting for hot water. Rinnai can provide you with faster hot water wherever and whenever you need it. It does this by recirculating the water through your plumbing system, so it's always available in whatever part of the house you may need it. The best part is, Rinnai can offer this solution regardless of your current plumbing configuration.

#### Regardless of whether your existing plumbing system has a dedicated return line, you can enjoy faster hot water through recirculation.

With a dedicated return line, the integrated pump simply recirculates water from the tankless water heater through the line and back to the heater. If your home does not have a dedicated return line, Rinnai's SE+ Series featuring ThermaCirc360™ can offer faster hot water without the expense of adding an additional line. This technology allows for the simple installation of a thermal

bypass valve at the fixture farthest away from your water heater. Once installed properly, the unit temporarily uses your cold water line for recirculation. Now you can have your hot water faster, when you need it. Rinnai offers the option for you to either set your recirculation schedules according to high-demand times or for you to utilize on-demand recirculation through the use of push buttons and motion sensors.