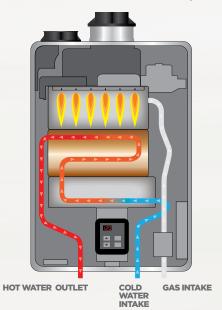

#### SUPER-HIGH-EFFICIENCY TANKLESS

- Cold water enters inlet pipe only when hot water is required
- Gas ignites heat exchangers, which heat the water
- Heated water exits hot water outlet to travel through pipes to where it is needed
- Heater will adjust flame output as needed to ensure a temperature set point is maintained
- When no more hot water is required, system shuts off until hot water is needed again