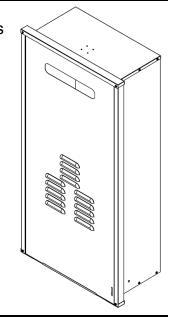

## **RGB-CTWH-2 Recess Box**

Dimensions: inches (mm)

42.09 (1069)

For outdoor condensing water heater models:

RU80e • REU-KB2530WD-US

RU90e • REU-KB2934WD-US

RU98e • REU-KB3237WD-US

RUR98e • REU-KBP3237WD-US

C199e • REU-KB3237WDC-US

Material: Steel - Galvanized and Powder Coated
Powder Coated
Aluminum Base

Color: White

- ⇒ Protects the appliance from wind, weather, and unwanted adjustments
- $\,\Rightarrow\,$  Recesses the appliance into the wall
- ⇒ Hides the appliance from view
- ⇒ Drain holes located at the front of the box for improved draining capabilities in flush mounted installations.
- ⇒ Wide front door flange design for easy flashing.
- ⇒ Includes lock ring for increased security.
- ⇒ Removable door allows easy access for servicing
- ⇒ Aluminum base for easy drilling in the field