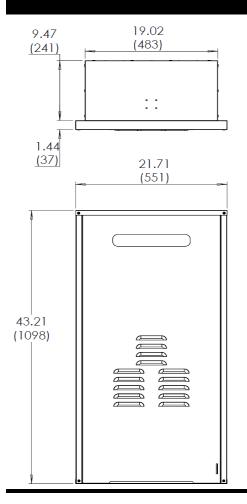

## **RGB-CTWH-2 Recess Box**

Dimensions: inches (mm)

42.09 (1069)

For outdoor condensing water heater models:

RU80e • REU-KB2530WD-US

RU90e • REU-KB2934WD-US

RU98e • REU-KB3237WD-US

RUR98e • REU-KBP3237WD-US

C199e • REU-KB3237WDC-US

Material: Steel - Galvanized and Powder Coated
Powder Coated
Aluminum Base

Color: White

- ⇒ Protects the appliance from wind, weather, and unwanted adjustments
- $\,\Rightarrow\,$  Recesses the appliance into the wall
- ⇒ Hides the appliance from view
- ⇒ Drain holes located at the front of the box for improved draining capabilities in flush mounted installations.
- ⇒ Wide front door flange design for easy flashing.
- ⇒ Includes lock ring for increased security.
- ⇒ Removable door allows easy access for servicing
- ⇒ Aluminum base for easy drilling in the field