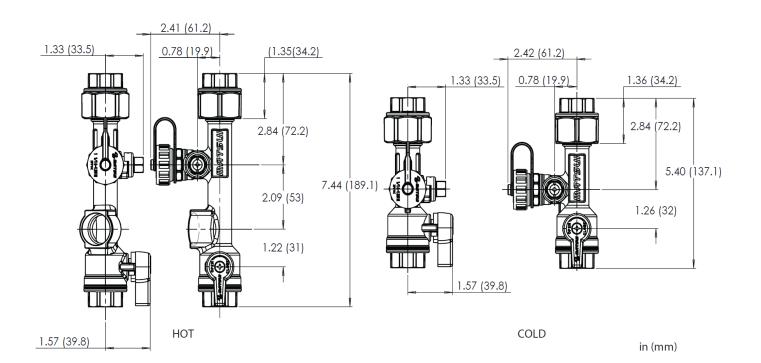

## Features:

- Quicker Installation
- · Heavy duty forged brass construction
- Color coded valve handles for easy identification of hot and cold valves
- Compact design for easy fit with recess box/pipe cover
- 100% leak tested
- . Complies with Lead Plumbing Law
- Meets NSF/ANSI 61
- Pressure relief valve included (150 psi / 200,000 btuh)
- 3/4" female NPT unions for connection to water heater
- 3/4" female NPT threaded connections to plumbing