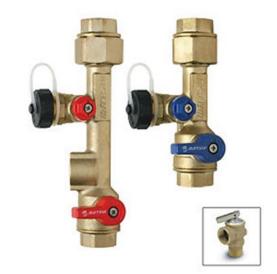

## Rinnai. Water Heater Isolation Valves and Pressure Relief Valve

Matsui Isolation Valve Kit (part number MIVK-T-LW). The hot and cold water isolation valves provide the ability to isolate the water heater from the structure's plumbing. This will allow quick access for maintenance, service, and testing.

## Features:

- Quicker Installation
- · Heavy duty forged brass construction
- Color coded valve handles for easy identification of hot and cold valves
- Compact design for easy fit with recess box/pipe cover
- 100% leak tested
- . Complies with Lead Plumbing Law
- Meets NSF/ANSI 61
- Pressure relief valve included (150 psi / 200,000 btuh)
- 3/4" female NPT unions for connection to water heater
- 3/4" female NPT threaded connections to plumbing