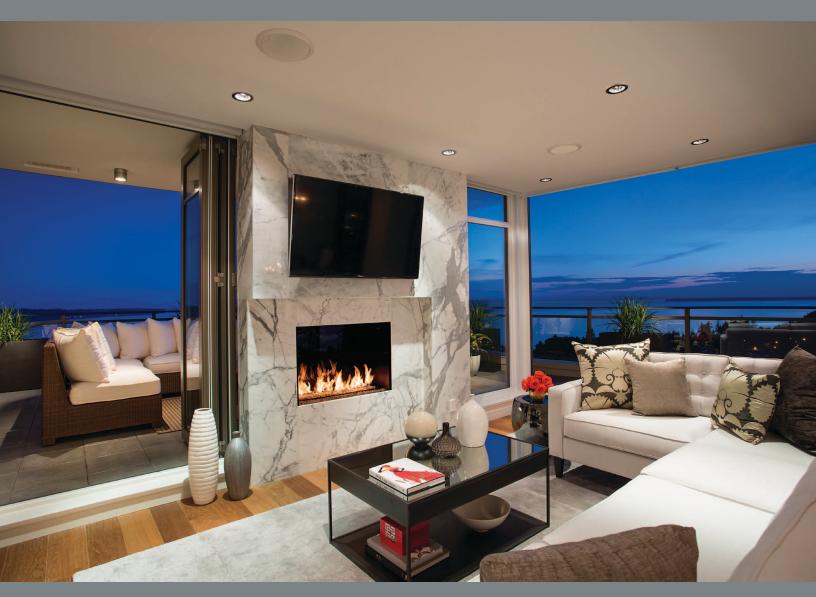

### **Redefine Your Home Experience**

Enjoy the expanded sense of space and the comfort of a unique modern fireplace. Twice the amount of fire and relaxation, both indoors and outdoors.

# **Indoor-Outdoor Design**

Break away from traditional and elevate your home's design with a unique fireplace experience. Add incredible ambience and a feeling of expansiveness - a complete fusion of indoor and outdoor living.

# **Burner Technology**

A flame viewing experience unlike any other. The long elegant flame creates a relaxing atmosphere. Your desired glass media can completely cover the bed of the firebox, enhancing the ambience whether or not the fireplace is in use.