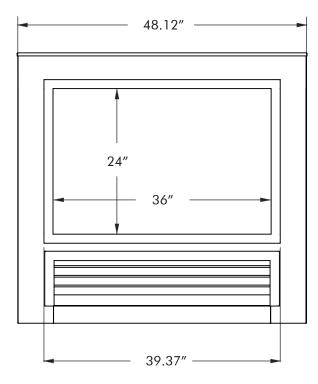

ndoors and outdoors.

# **Indoor-Outdoor Design**

Break away from traditional and elevate your home's design with a unique fireplace experience. Add incredible ambience and a feeling of expansiveness - a complete fusion of indoor and outdoor living.

# **Burner Technology**

A flame viewing experience unlike any other. The long elegant flame creates a relaxing atmosphere. Your desired glass media can completely cover the bed of the firebox, enhancing the ambience whether or not the fireplace is in use.

#### **Downdraft Power Vent**

Complete architectural design freedom. The absence of a vent run facilitates uninterrupted views with windows around the fireplace. The small footprint means you can install the fireplace anywhere around the exterior of your home.





# **Unit Dimensions**



Front View From Outside



Side View



#### **Features**

- 50,000 BTU NG/LP
- Indoor-outdoor dedicated
- Concealed ribbon burner with firestones
- Choice of natural gas or liquid propane
- Frameless firebox design for inside glass

- Sealing frame for outside glass
- Built in downdraft Power Vent system that requires no venting
- Built in Power Vent control box
- HSI ignition