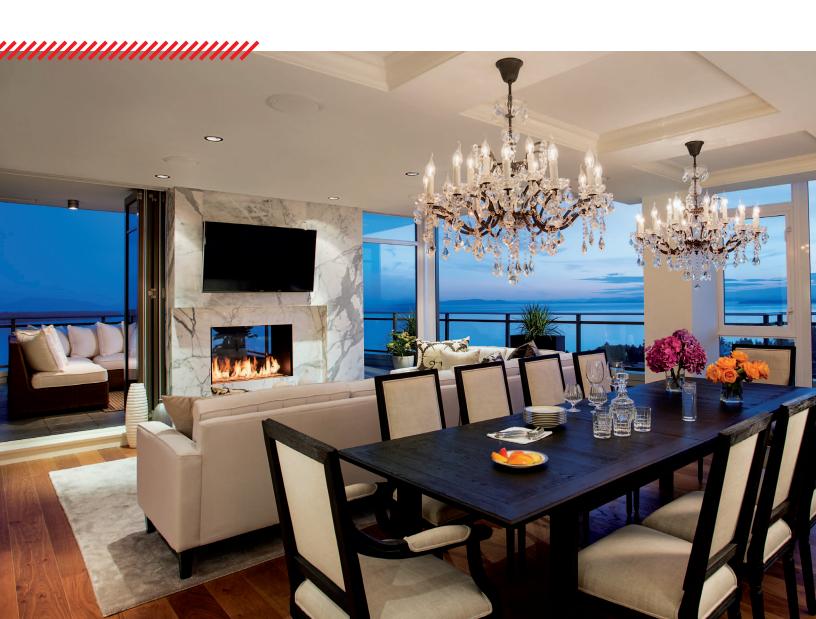

# **Indoor-Outdoor Design**

Break away from traditional and elevate your home's design with a unique fireplace experience. Add incredible ambience and a feeling of expansiveness - a complete fusion of indoor and outdoor living.