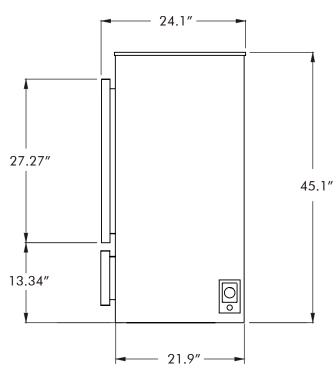

ndoor-Outdoor Design**

Break away from traditional and elevate your home's design with a unique fireplace experience. Add incredible ambience and a feeling of expansiveness - a complete fusion of indoor and outdoor living.

# **Burner Technology**

A flame viewing experience unlike any other. The long elegant flame creates a relaxing atmosphere. Your desired glass media can completely cover the bed of the firebox, enhancing the ambience whether or not the fireplace is in use.

#### **Downdraft Power Vent**

Complete architectural design freedom. The absence of a vent run facilitates uninterrupted views with windows around the fireplace. The small footprint means you can install the fireplace anywhere around the exterior of your home.





# **Unit Dimensions**



Front View From Outside



Side View



#### **Features**

- 50,000 BTU NG/LP
- Indoor-outdoor dedicated
- Concealed ribbon burner with firestones
- Choice of natural gas or liquid propane
- Frameless firebox design for inside glass

- Sealing frame for outside glass
- Built in downdraft Power Vent system that requires no venting
- Built in Power Vent control box
- HSI ignition