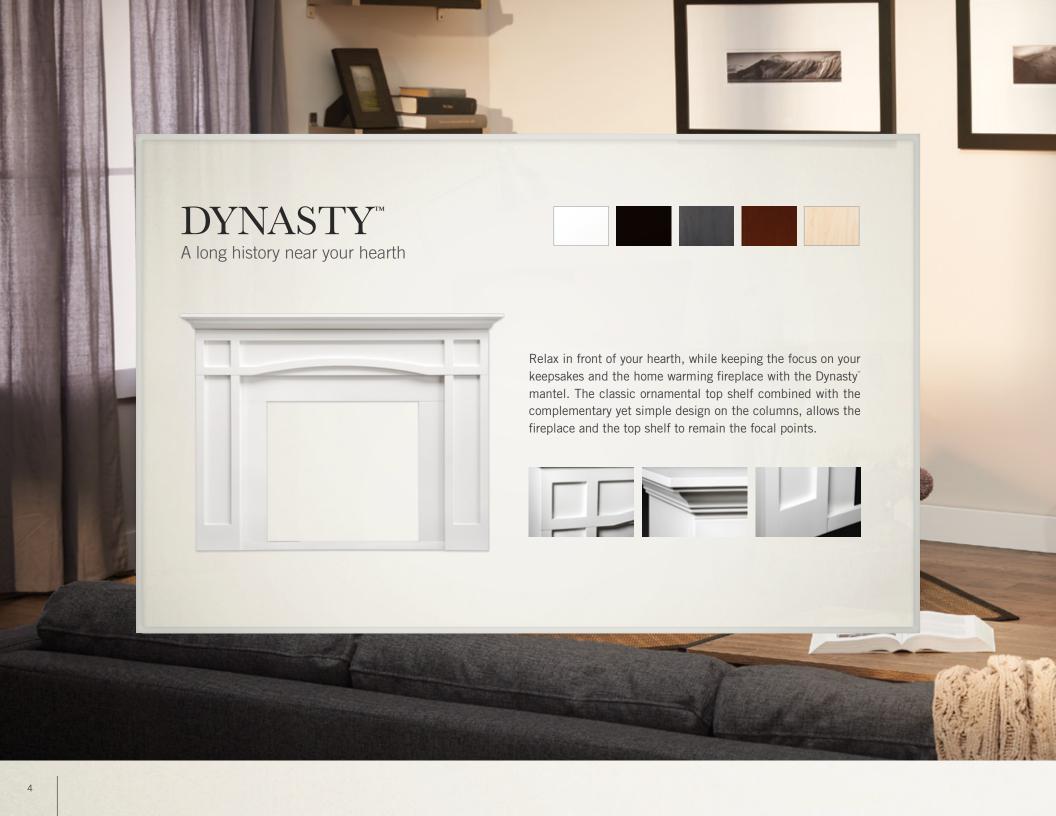

### FULL & FLUSH CABINET DIMENSIONS

|                       |        |          |         |         |         | FULL C  | ABINET  |        | FLUSH CABINET |        |
|-----------------------|--------|----------|---------|---------|---------|---------|---------|--------|---------------|--------|
| Mantel                | Size   | Firebox  | А       | В       | С       | D       | Е       | F      | G             | Н      |
|                       | Small  | 30"      | 59 3/4" | 49 1/2" |         | 20 7/8" | 15 3/4" |        | 54"           |        |
| Princess <sup>™</sup> | Medium | 35", 36" | 64 3/4" | 54 1/2" | 54"     | 21 7/8" | 16 3/4" | 8 1/8" |               | 3"     |
|                       | Large  | 42"      | 71 3/4" | 61 1/2" |         | 24 7/8" | 19 3/4" |        |               |        |
|                       | Small  | 30"      | 57"     | 49 1/2" |         | 20 3/4" | 15 3/4" | 8"     |               |        |
| Bonaparte"            | Medium | 35", 36" | 62"     | 54 1/2" | 54"     | 21 3/4" | 16 3/4" |        | 54"           | 3 3/4" |
|                       | Large  | 42"      | 69"     | 61 1/2" |         | 24 3/4" | 19 3/4" |        |               |        |
|                       | Small  | 30"      | 67 3/4" | 62"     | 54 7/8" | 19 1/2" | 16 1/2" | 6 7/8" | 54 7/8"       | 3 3/4" |
| Dynasty               | Medium | 35", 36" | 72 3/4" | 67"     |         | 21 3/8" | 18 1/4" |        |               |        |
|                       | Large  | 42"      | 79 3/4" | 74"     |         | 24"     | 20 7/8" |        |               |        |
|                       | Small  | 30"      | 64 3/4" | 63 1/2" | 54 7/8" | 17 7/8" | 16 1/2" | 5 1/8" | 54 7/8"       | 3 3/4" |
| Imperial"             | Medium | 35", 36" | 69 3/4" | 68 1/2" |         | 19 5/8" | 18 1/4" |        |               |        |
|                       | Large  | 42"      | 76 3/4" | 75 1/2  |         | 22 1/4" | 20 7/8" |        |               |        |
|                       | Small  | 30"      | 63 3/4" | 62"     |         | 17 3/8" | 16 1/2" |        | 54 7/8"       | 3 3/4" |
| Empire ~              | Medium | 35", 36" | 68 3/4" | 67"     | 54 7/8" | 19 1/8" | 18 1/4" | 4 5/8" |               |        |
|                       | Large  | 42"      | 75 3/4" | 74"     |         | 21 3/4" | 20 7/8" |        |               |        |
|                       | Small  | 30"      | 69 3/4" | 62"     |         | 20 1/4" | 16 1/2" |        |               |        |
| Marquess <sup>™</sup> | Medium | 35", 36" | 74 3/4" | 67"     | 54 7/8" | 21 1/4" | 18 1/4" | 7 1/2" | 55"           | 3 3/4" |
|                       | Large  | 42"      | 81 3/4" | 74"     |         | 24 1/4" | 20 7/8" |        |               |        |

| Model   | Size   | Firebox  | А       | В  | С      |
|---------|--------|----------|---------|----|--------|
|         | Small  | 30"      | 67 3/4" | 3" | 6 7/8" |
| DYNASTY | Medium | 35", 36" | 72 3/4" |    |        |
|         | Large  | 42"      | 79 3/4" |    |        |