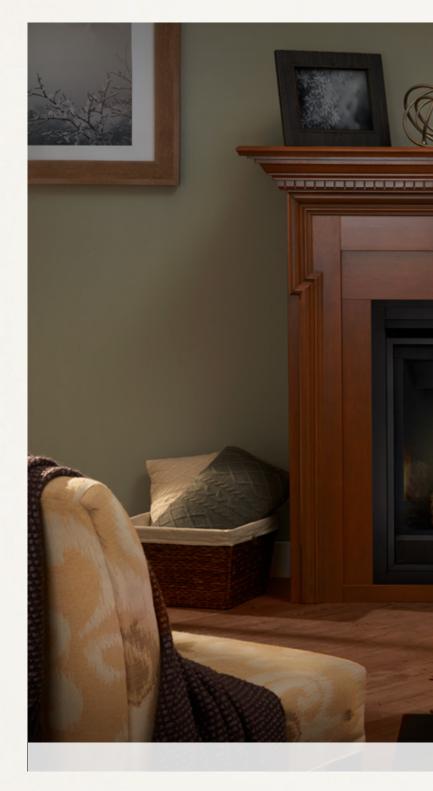

#### WHAT WE ARE ALL ABOUT

Napoleon is proud to announce the Keenan Collection. In keeping with our core values of artisanship and craftsmanship, each mantel starts with the selection of premium grade lumber, which is hand crafted and custom finished into a furniture grade focal point of your home. The Keenan Collection consists of six mantels and seven shelves.

A popular mix of pre-selected colors and finishes to suit any home decor, or if a custom finish is preferred, we offer all designs in unfinished maple for personalized choice.

The Keenan Collection have been designed to fit Napoleon Ascent<sup>™</sup> 30, 35, 36, X 36, 42 and X 70 fireplaces.







Shown with an Ascent 36 fireplace

#### THE COLLECTION

#### FULL CABINET MANTEL

A grand presence, the full cabinet offers enough depth to allow for standard mantel installation of the fireplace.



#### FLUSH CABINET MANTEL

A space-saving solution designed for flush mounted applications.



#### MANTEL SHELF

A classic look for accenting your fireplace, a mantel shelf mounted above a flush installation offers a focal point for keep sakes or a flat screen TV.











### **EMPIRE**<sup>™</sup>

Majestic presence





The Empire mantel offers a bold statement with clean and simple design elements that allow the beauty of the fireplace to glow. The solid mantel top design presents a simple appearance that sends focus to your mementos and feature items displayed on the shelf.





##