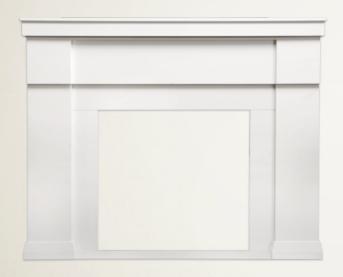

#### FULL CABINET MANTEL

A grand presence, the full cabinet offers enough depth to allow for standard mantel installation of the fireplace.