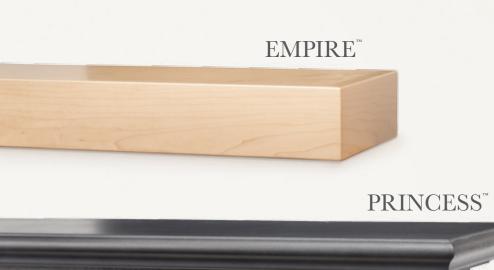

### **EMPIRE**<sup>™</sup>

Majestic presence

The Empire mantel offers a bold statement with clean and simple design elements that allow the beauty of the fireplace to glow. The solid mantel top design presents a simple appearance that sends focus to your mementos and feature items displayed on the shelf.

## PRINCESS™

Classic elegance

The Princess mantel offers a classic look with dentil moulding across the top shelf and detailed moulding surrounding the fireplace. Our most popular design, the Princess is well suited for a wide variety of home interior styles.