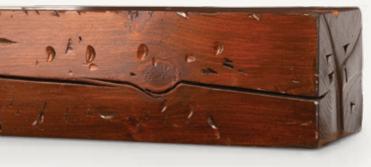

### $RUSTIC^{^{\scriptscriptstyle{\mathsf{TM}}}}$

| Model   | Size   | Firebox  | А       | В      | С      |
|---------|--------|----------|---------|--------|--------|
|         | Small  | 30"      | 63 3/4" |        | 4 5/8" |
| EMPIRE" | Medium | 35", 36" | 68 3/4" | 3 3/4" |        |
|         | Large  | 42"      | 75 3/4" |        |        |

| Model   | Size   | Firebox  | А   | В  | С  |
|---------|--------|----------|-----|----|----|
|         | Small  | 30"      | 48" | 6" |    |
| RUSTIC" | Medium | 35", 36" | 60" |    | 6" |
|         | Large  | 42"      | 72" |    |    |