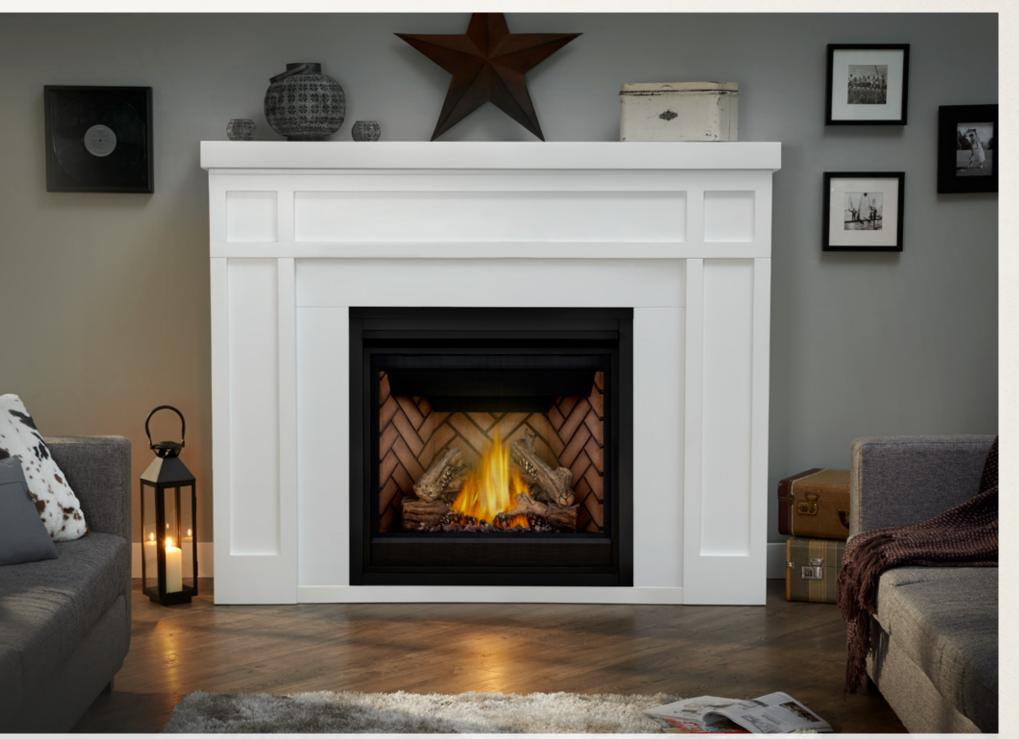

|        |
|                       | Small  | 30"      | 63 3/4" | 62"     |         | 17 3/8" | 16 1/2" |        | 54 7/8"       | 3 3/4" |
| Empire ~              | Medium | 35", 36" | 68 3/4" | 67"     | 54 7/8" | 19 1/8" | 18 1/4" | 4 5/8" |               |        |
|                       | Large  | 42"      | 75 3/4" | 74"     |         | 21 3/4" | 20 7/8" |        |               |        |
|                       | Small  | 30"      | 69 3/4" | 62"     |         | 20 1/4" | 16 1/2" |        |               |        |
| Marquess <sup>™</sup> | Medium | 35", 36" | 74 3/4" | 67"     | 54 7/8" | 21 1/4" | 18 1/4" | 7 1/2" | 55"           | 3 3/4" |
|                       | Large  | 42"      | 81 3/4" | 74"     |         | 24 1/4" | 20 7/8" |        |               |        |



Shown with an Ascent® X 36 fireplace

### MANTEL SHELVES



Mantel shelves are a wonderful alternative if you are going for a clean minimalistic look or if you want to maximize impressions in a smaller space.

The Keenan mantel shelves are available in seven different styles and are also customizable in one of four different colors or choose unfinished and finish it yourself in any color you wish (excluding the Rustic beam)!

| Model   | Size   | Firebox  | А       | В  | С      |
|---------|--------|----------|---------|----|--------|
|         | Small  | 30"      | 67 3/4" | 3" | 6 7/8" |
| DYNASTY | Medium | 35", 36" | 72 3/4" |    |        |
|         | Large  | 42"      | 79 3/4" |    |        |

| Model     | Size   | Firebox  | А       | В      | С      |
|-----------|--------|---