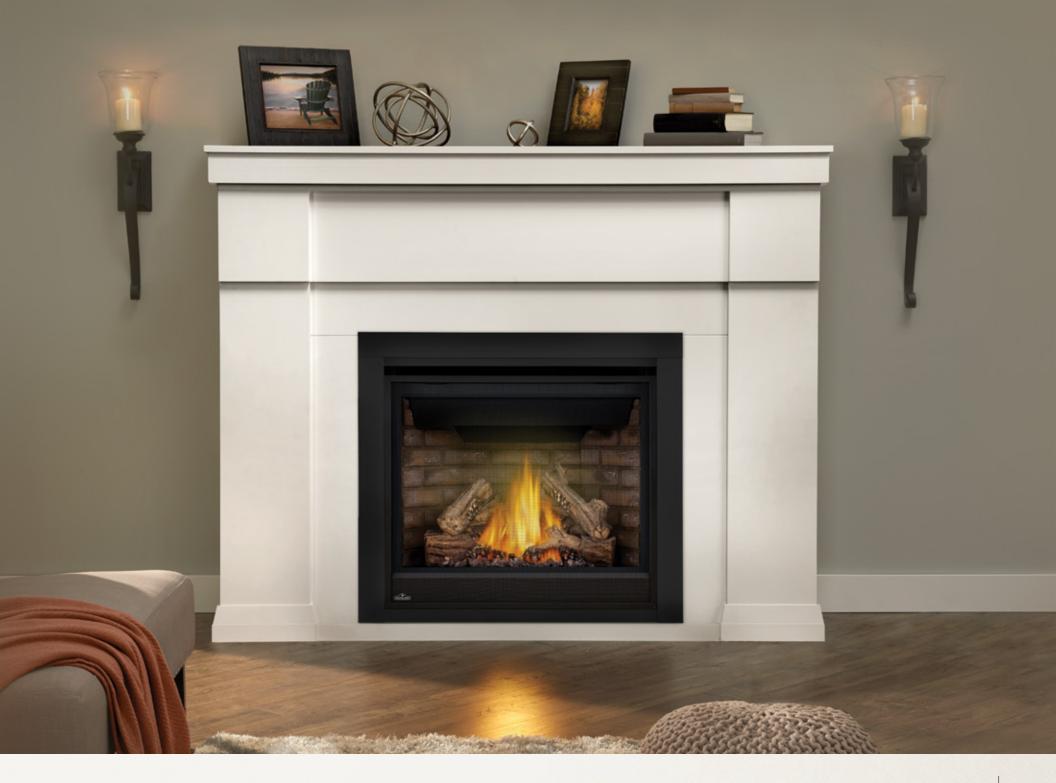

#### FLUSH CABINET MANTEL

A space-saving solution designed for flush mounted applications.

Shown with an Ascent® X 36 fireplace