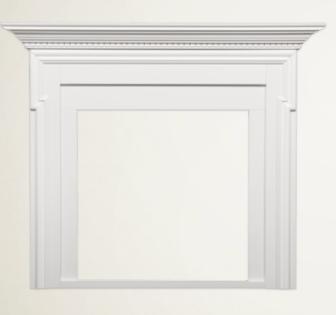

#### MANTEL SHELF

A classic look for accenting your fireplace, a mantel shelf mounted above a flush installation offers a focal point for keep sakes or a flat screen TV.