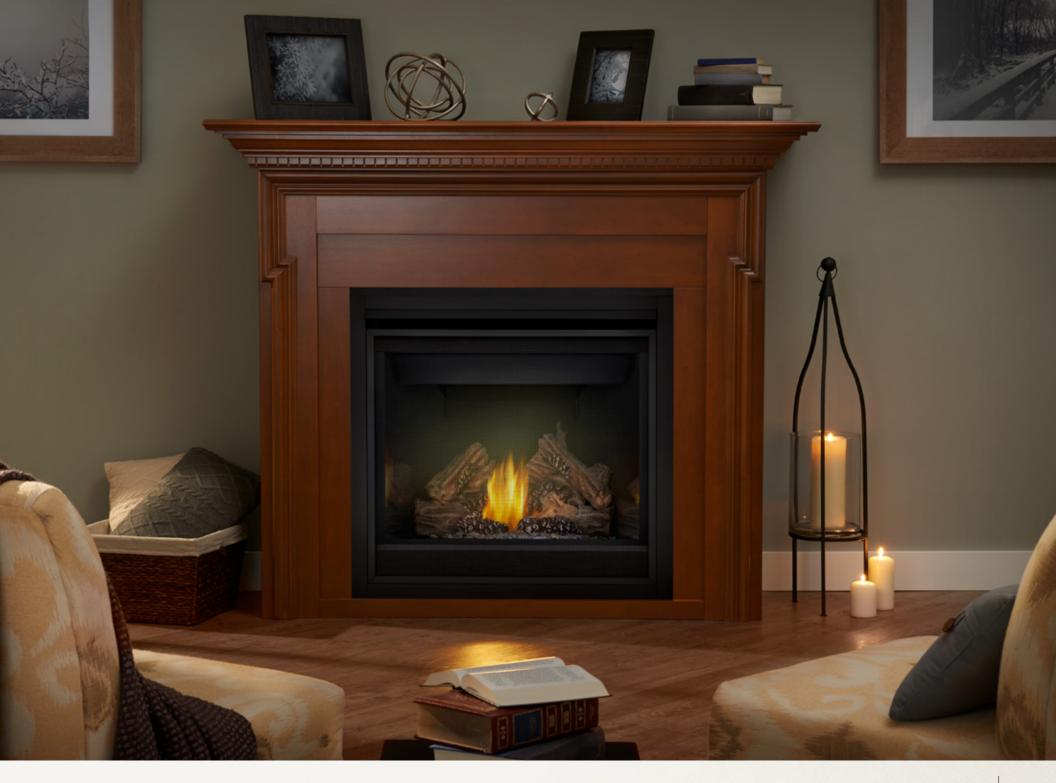

### **IMPERIAL**™

A regal stance

Simplistic yet regal, the Imperial mantel stands boldly around the fireplace with strong columns and a prominent base. The Imperial frames the fireplace with strong elements and a subtle yet bold design.

Shown with an Ascent 36 fireplace