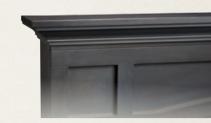

## **BONAPARTE**

**Enduring elements** 

The ornate top shelf features a recessed bottom providing a dramatic shadow that visually lifts the top shelf for an appealing accent. The fluted columns offer a timeless element that accentuates the height of the mantel and firebox.