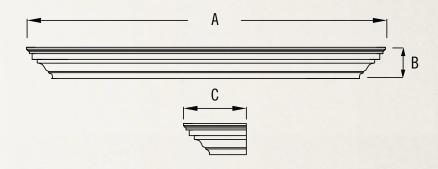

### FULL & FLUSH CABINET DIMENSIONS

|                       |        |          |         |         |         | FULL C  | ABINET  |        | FLUSH CABINET |        |
|-----------------------|--------|----------|---------|---------|---------|---------|---------|--------|---------------|--------|
| Mantel                | Size   | Firebox  | А       | В       | С       | D       | Е       | F      | G             | Н      |
|                       | Small  | 30"      | 59 3/4" | 49 1/2" |         | 20 7/8" | 15 3/4" |        | 54"           |        |
| Princess <sup>™</sup> | Medium | 35", 36" | 64 3/4" | 54 1/2" | 54"     | 21 7/8" | 16 3/4" | 8 1/8" |               | 3"     |
|                       | Large  | 42"      | 71 3/4" | 61 1/2" |         | 24 7/8" | 19 3/4" |        |               |        |
|                       | Small  | 30"      | 57"     | 49 1/2" |         | 20 3/4" | 15 3/4" | 8"     |               |        |
| Bonaparte"            | Medium | 35", 36" | 62"     | 54 1/2" | 54"     | 21 3/4" | 16 3/4" |        | 54"           | 3 3/4" |
|                       | Large  | 42"      | 69"     | 61 1/2" |         | 24 3/4" | 19 3/4" |        |               |        |
|                       | Small  | 30"      | 67 3/4" | 62"     | 54 7/8" | 19 1/2" | 16 1/2" | 6 7/8" | 54 7/8"       | 3 3/4" |
| Dynasty               | Medium | 35", 36" | 72 3/4" | 67"     |         | 21 3/8" | 18 1/4" |        |               |        |
|                       | Large  | 42"      | 79 3/4" | 74"     |         | 24"     | 20 7/8" |        |               |        |
|                       | Small  | 30"      | 64 3/4" | 63 1/2" | 54 7/8" | 17 7/8" | 16 1/2" | 5 1/8" | 54 7/8"       | 3 3/4" |
| Imperial"             | Medium | 35", 36" | 69 3/4" | 68 1/2" |         | 19 5/8" | 18 1/4" |        |               |        |
|                       | Large  | 42"      | 76 3/4" | 75 1/2  |         | 22 1/4" | 20 7/8" |        |               |        |
|                       | Small  | 30"      | 63 3/4" | 62"     |         | 17 3/8" | 16 1/2" |        | 54 7/8"       | 3 3/4" |
| Empire ~              | Medium | 35", 36" | 68 3/4" | 67"     | 54 7/8" | 19 1/8" | 18 1/4" | 4 5/8" |               |        |
|                       | Large  | 42"      | 75 3/4" | 74"     |         | 21 3/4" | 20 7/8" |        |               |        |
|                       | Small  | 30"      | 69 3/4" | 62"     |         | 20 1/4" | 16 1/2" |        |               |        |
| Marquess <sup>™</sup> | Medium | 35", 36" | 74 3/4" | 67"     | 54 7/8" | 21 1/4" | 18 1/4" | 7 1/2" | 55"           | 3 3/4" |
|                       | Large  | 42"      | 81 3/4" | 74"     |         | 24 1/4" | 20 7/8" |        |               |        |

| Model   | Size   | Firebox  | А       | В  | С      |
|---------|--------|----------|---------|----|--------|
|         | Small  | 30"      | 67 3/4" | 3" | 6 7/8" |
| DYNASTY | Medium | 35", 36" | 72 3/4" |    |        |
|         | Large  | 42"      | 79 3/4" |    |        |

| Model     | Size   | Firebox  | А       | В      | С      |
|-----------|--------|----------|---------|--------|--------|
|           | Small  | 30"      | 69 3/4" |        | 7 1/2" |
| MARQUESS~ | Medium | 35", 36" | 74 3/4" | 3 7/8" |        |
|           | Large  | 42"      | 81 3/4" |        |        |

| Model     | Size   | Firebox  | A   | В      | С  |
|-----------|--------|----------|-----|--------|----|
|           | Small  | 30"      | 57" |        |    |
| BONAPARTE | Medium | 35", 36" | 62" | 3 7/8" | 8" |
|           | Large  | 42"      | 69" |        |    |

### $RUSTIC^{^{\scriptscriptstyle{\mathsf{TM}}}}$

| Model   | Size   | Firebox  | А       | В      | С      |
|---------|--------|----------|---------|--------|--------|
|         | Small  | 30"      | 63 3/4" |        | 4 5/8" |
| EMPIRE" | Medium | 35", 36" | 68 3/4" | 3 3/4" |        |
|         | Large  | 42"      | 75 3/4" |        |        |

| Model     | Size   | Firebox  | А       | В  | С      |
|-----------|--------|----------|---------|----|--------|
| PRINCESS" | Small  | 30"      | 59 3/4" | 5" | 8 1/8" |
|           | Medium | 35", 36" | 64 3/4" |    |        |
|           | Large  | 42"      | 71 3/4" |    |        |

| Model     | Size   | Firebox  | А       | В      | С      |
|-----------|--------|----------|---------|--------|--------|
|           | Small  | 30"      | 64 3/4" | 4 3/4" | 5 1/8" |
| IMPERIAL" | Medium | 35", 36" | 69 3/4" |        |        |
|           | Large  | 42"      | 76 3/4" |        |        |

| Model   | Size   | Firebox  | А   | В  | С  |
|---------|--------|----------|-----|----|----|
|         | Small  | 30"      | 48" | 6" |    |
| RUSTIC" | Medium | 35", 36" | 60" |    | 6" |
|         | Large  | 42"      | 72" |    |    |