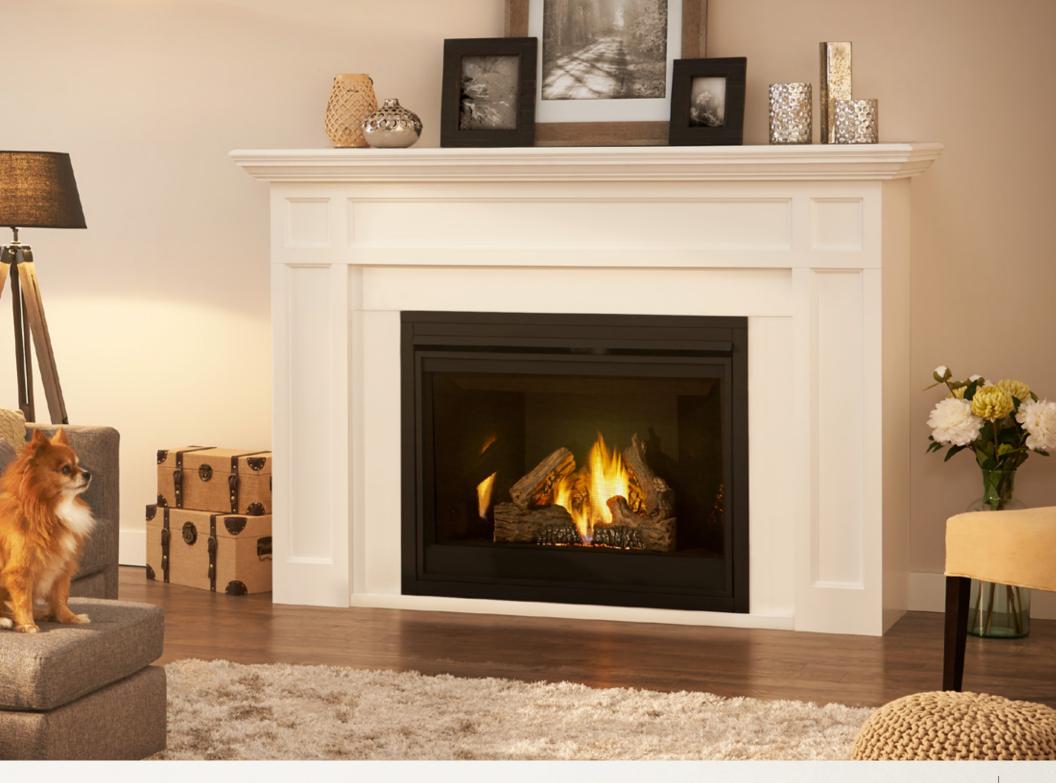

ls and seven shelves.

A popular mix of pre-selected colors and finishes to suit any home decor, or if a custom finish is preferred, we offer all designs in unfinished maple for personalized choice.

The Keenan Collection have been designed to fit Napoleon Ascent<sup>™</sup> 30, 35, 36, X 36, 42 and X 70 fireplaces.







Shown with an Ascent 36 fireplace

#### THE COLLECTION

#### FULL CABINET MANTEL

A grand presence, the full cabinet offers enough depth to allow for standard mantel installation of the fireplace.



#### FLUSH CABINET MANTEL

A space-saving solution designed for flush mounted applications.



#### MANTEL SHELF

A classic look for accenting your fireplace, a mantel shelf mounted above a flush installation offers a focal point for keep sakes or a flat screen TV.











### **EMPIRE**<sup>™</sup>

Majestic presence





The Empire mantel offers a bold statement with clean and simple design elements that allow the beauty of the fireplace to glow. The solid mantel top design presents a simple appearance that sends focus to your mementos and feature items displayed on the shelf.





### **IMPERIAL**™

A regal stance





Simplistic yet regal, the Imperial mantel stands boldly around the fireplace with strong columns and a prominent base. The Imperial frames the fireplace with strong elements and a subtle yet bold design.





## PRINCESS™

Classic elegance





The Princess mantel offers a classic look with dentil moulding across the top shelf and detailed moulding surrounding the fireplace. Our most popular design, the Princess is well suited for a wide