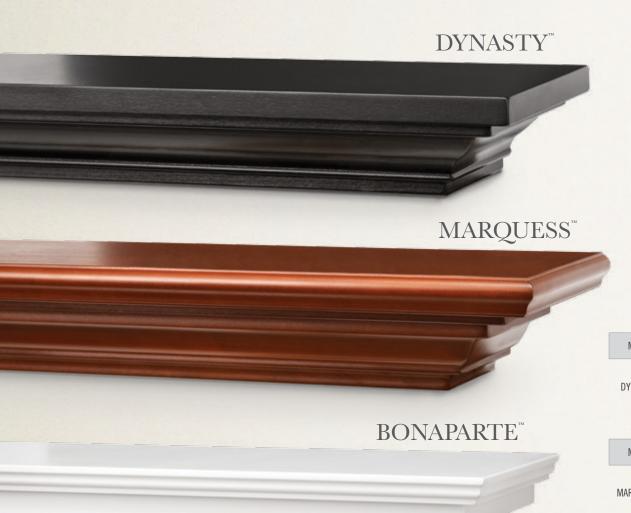

## **BONAPARTE**

**Enduring elements** 

The ornate top shelf features a recessed bottom providing a dramatic shadow that visually lifts the top shelf for an appealing accent. The fluted columns offer a timeless element that accentuates the height of the mantel and firebox.

### MANTEL SHELVES

Mantel shelves are a wonderful alternative if you are going for a clean minimalistic look or if you want to maximize impressions in a smaller space.

The Keenan mantel shelves are available in seven different styles and are also customizable in one of four different colors or choose unfinished and finish it yourself in any color you wish (excluding the Rustic beam)!