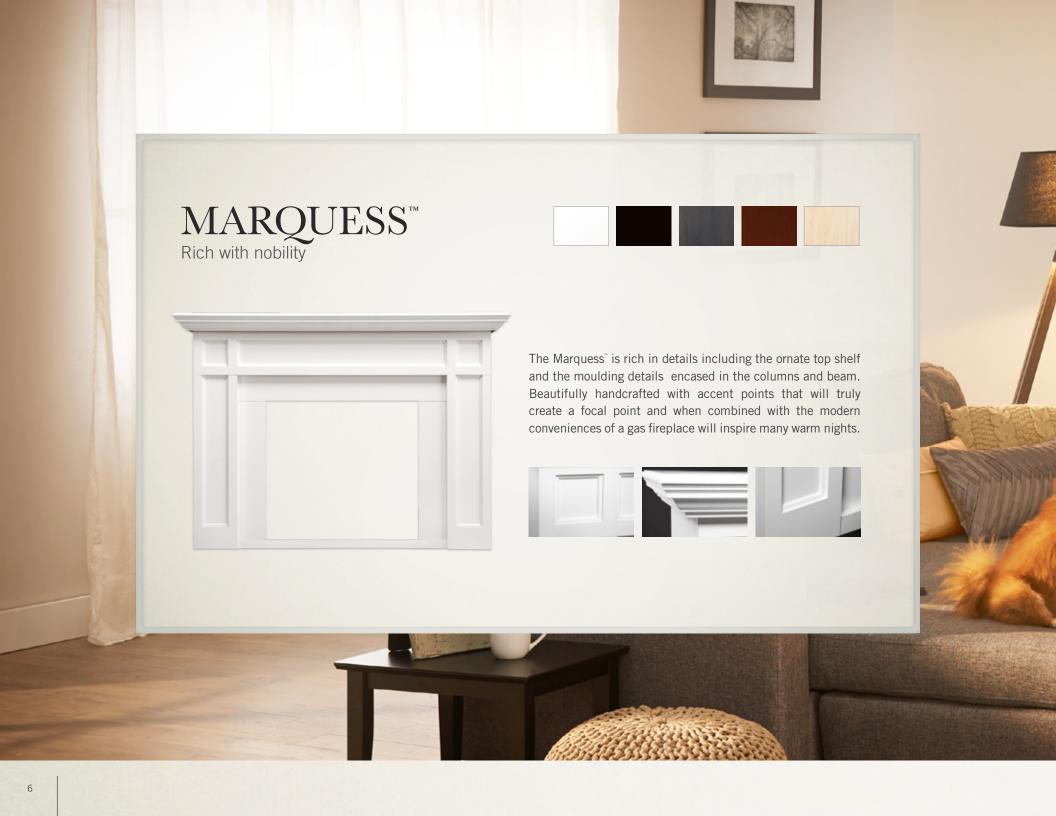

### FULL & FLUSH CABINET DIMENSIONS

|                       |        |          |         |         |         | FULL C  | ABINET  |        | FLUSH CABINET |        |
|-----------------------|--------|----------|---------|---------|---------|---------|---------|--------|---------------|--------|
| Mantel                | Size   | Firebox  | А       | В       | С       | D       | Е       | F      | G             | Н      |
|                       | Small  | 30"      | 59 3/4" | 49 1/2" |         | 20 7/8" | 15 3/4" |        | 54"           |        |
| Princess <sup>™</sup> | Medium | 35", 36" | 64 3/4" | 54 1/2" | 54"     | 21 7/8" | 16 3/4" | 8 1/8" |               | 3"     |
|                       | Large  | 42"      | 71 3/4" | 61 1/2" |         | 24 7/8" | 19 3/4" |        |               |        |
|                       | Small  | 30"      | 57"     | 49 1/2" |         | 20 3/4" | 15 3/4" | 8"     |               |        |
| Bonaparte"            | Medium | 35", 36" | 62"     | 54 1/2" | 54"     | 21 3/4" | 16 3/4" |        | 54"           | 3 3/4" |
|                       | Large  | 42"      | 69"     | 61 1/2" |         | 24 3/4" | 19 3/4" |        |               |        |
|                       | Small  | 30"      | 67 3/4" | 62"     | 54 7/8" | 19 1/2" | 16 1/2" | 6 7/8" | 54 7/8"       | 3 3/4" |
| Dynasty               | Medium | 35", 36" | 72 3/4" | 67"     |         | 21 3/8" | 18 1/4" |        |               |        |
|                       | Large  | 42"      | 79 3/4" | 74"     |         | 24"     | 20 7/8" |        |               |        |
|                       | Small  | 30"      | 64 3/4" | 63 1/2" | 54 7/8" | 17 7/8" | 16 1/2" | 5 1/8" | 54 7/8"       | 3 3/4" |
| Imperial"             | Medium | 35", 36" | 69 3/4" | 68 1/2" |         | 19 5/8" | 18 1/4" |        |               |        |
|                       | Large  | 42"      | 76 3/4" | 75 1/2  |         | 22 1/4" | 20 7/8" |        |               |        |
|                       | Small  | 30"      | 63 3/4" | 62"     |         | 17 3/8" | 16 1/2" |        | 54 7/8"       | 3 3/4" |
| Empire ~              | Medium | 35", 36" | 68 3/4" | 67"     | 54 7/8" | 19 1/8" | 18 1/4" | 4 5/8" |               |        |
|                       | Large  | 42"      | 75 3/4" | 74"     |         | 21 3/4" | 20 7/8" |        |               |        |
|                       | Small  | 30"      | 69 3/4" | 62"     |         | 20 1/4" | 16 1/2" |        |               |        |
| Marquess <sup>™</sup> | Medium | 35", 36" | 74 3/4" | 67"     | 54 7/8" | 21 1/4" | 18 1/4" | 7 1/2" | 55"           | 3 3/4" |
|                       | Large  | 42"      | 81 3/4" | 74"     |         | 24 1/4" | 20 7/8" |        |               |        |

| Model     | Size   | Firebox  | А       | В      | С      |
|-----------|--------|----------|---------|--------|--------|
|           | Small  | 30"      | 69 3/4" |        | 7 1/2" |
| MARQUESS~ | Medium | 35", 36" | 74 3/4" | 3 7/8" |        |
|           | Large  | 42"      | 81 3/4" |        |        |