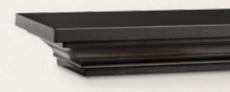

## **BONAPARTE**

**Enduring elements** 

The ornate top shelf features a recessed bottom providing a dramatic shadow that visually lifts the top shelf for an appealing accent. The fluted columns offer a timeless element that accentuates the height of the mantel and firebox.