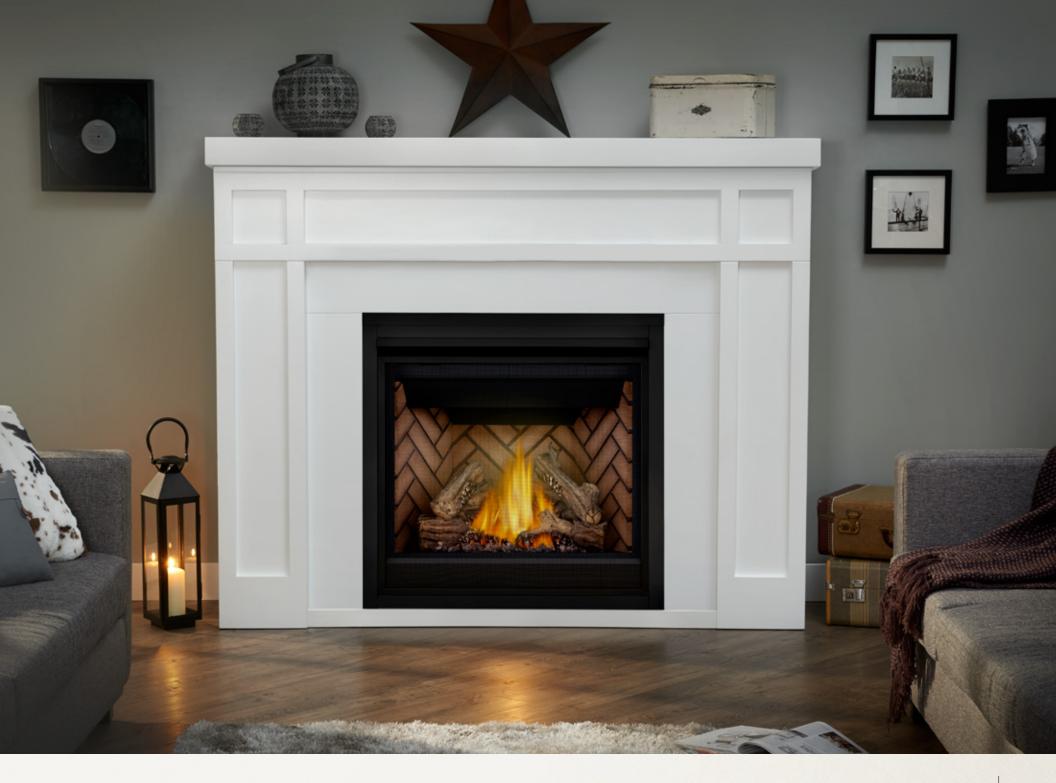

#### FULL CABINET MANTEL

A grand presence, the full cabinet offers enough depth to allow for standard mantel installation of the fireplace.

Shown with an Ascent 36 fireplace