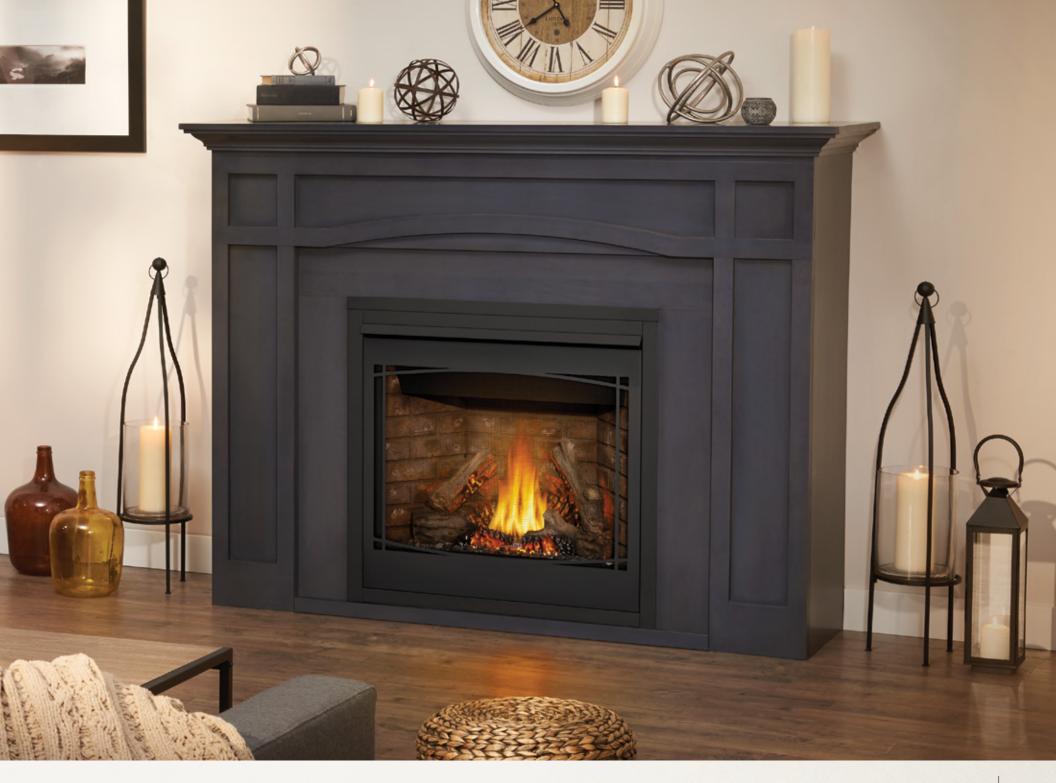

antels and seven shelves.

A popular mix of pre-selected colors and finishes to suit any home decor, or if a custom finish is preferred, we offer all designs in unfinished maple for personalized choice.

The Keenan Collection have been designed to fit Napoleon Ascent<sup>™</sup> 30, 35, 36, X 36, 42 and X 70 fireplaces.







Shown with an Ascent 36 fireplace

#### THE COLLECTION

#### FULL CABINET MANTEL

A grand presence, the full cabinet offers enough depth to allow for standard mantel installation of the fireplace.



#### FLUSH CABINET MANTEL

A space-saving solution designed for flush mounted applications.



#### MANTEL SHELF

A classic look for accenting your fireplace, a mantel shelf mounted above a flush installation offers a focal point for keep sakes or a flat screen TV.











### **EMPIRE**<sup>™</sup>

Majestic presence





The Empire mantel offers a bold statement with clean and simple design elements that allow the beauty of the fireplace to glow. The solid mantel top design presents a simple appearance that sends focus to your mementos and feature items displayed on the shelf.





### **IMPERIAL**™

A regal stance





Simplistic yet regal, the Imperial mantel stands boldly around the fireplace with strong columns and a prominent base. The Imperial frames the fireplace with strong elements and a subtle yet bold design.





## PRINCESS™

Classic elegance





The Princess mantel offers a classic look with dentil moulding across the top shelf and detailed moulding surrounding the fireplace. Our most popular design, the Princess is well suited for a w