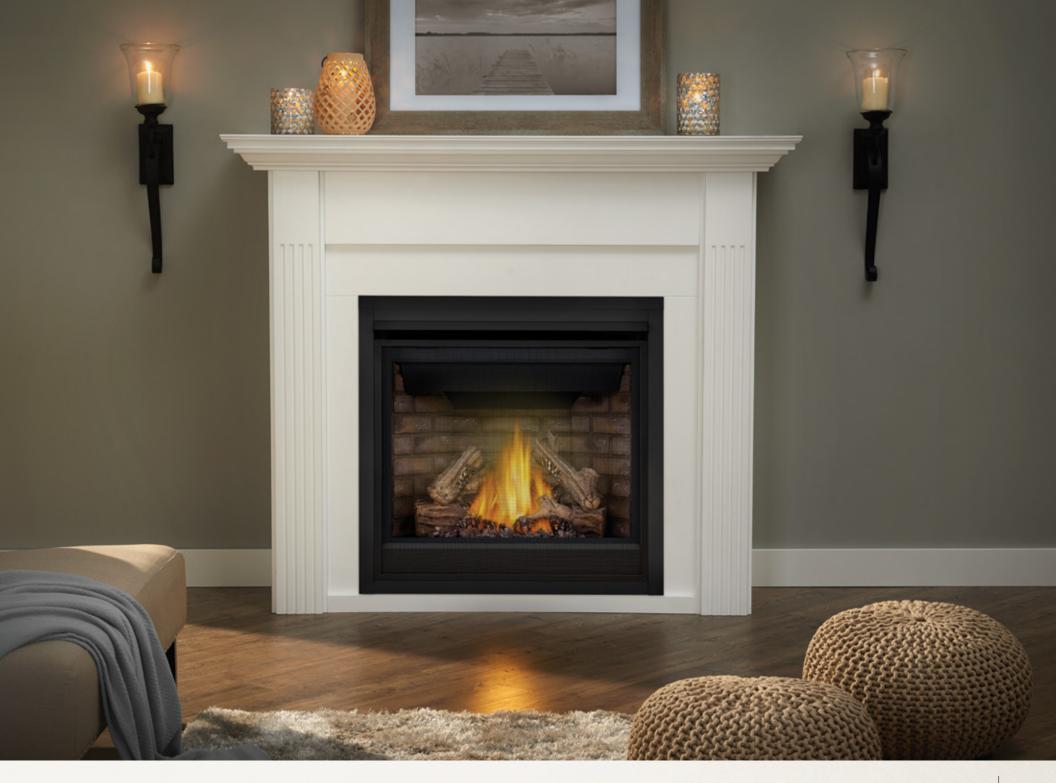

## PRINCESS™

Classic elegance

The Princess mantel offers a classic look with dentil moulding across the top shelf and detailed moulding surrounding the fireplace. Our most popular design, the Princess is well suited for a wide variety of home interior styles.

Shown with an Ascent® X 36 fireplace