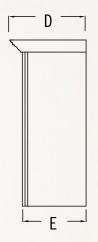

### FULL & FLUSH CABINET DIMENSIONS

|                       |        |          |         |         |         | FULL C  | ABINET  |        | FLUSH CABINET |        |
|-----------------------|--------|----------|---------|---------|---------|---------|---------|--------|---------------|--------|
| Mantel                | Size   | Firebox  | А       | В       | С       | D       | Е       | F      | G             | Н      |
|                       | Small  | 30"      | 59 3/4" | 49 1/2" |         | 20 7/8" | 15 3/4" |        | 54"           |        |
| Princess <sup>™</sup> | Medium | 35", 36" | 64 3/4" | 54 1/2" | 54"     | 21 7/8" | 16 3/4" | 8 1/8" |               | 3"     |
|                       | Large  | 42"      | 71 3/4" | 61 1/2" |         | 24 7/8" | 19 3/4" |        |               |        |
|                       | Small  | 30"      | 57"     | 49 1/2" |         | 20 3/4" | 15 3/4" | 8"     |               |        |
| Bonaparte"            | Medium | 35", 36" | 62"     | 54 1/2" | 54"     | 21 3/4" | 16 3/4" |        | 54"           | 3 3/4" |
|                       | Large  | 42"      | 69"     | 61 1/2" |         | 24 3/4" | 19 3/4" |        |               |        |
|                       | Small  | 30"      | 67 3/4" | 62"     | 54 7/8" | 19 1/2" | 16 1/2" | 6 7/8" | 54 7/8"       | 3 3/4" |
| Dynasty               | Medium | 35", 36" | 72 3/4" | 67"     |         | 21 3/8" | 18 1/4" |        |               |        |
|                       | Large  | 42"      | 79 3/4" | 74"     |         | 24"     | 20 7/8" |        |               |        |
|                       | Small  | 30"      | 64 3/4" | 63 1/2" | 54 7/8" | 17 7/8" | 16 1/2" | 5 1/8" | 54 7/8"       | 3 3/4" |
| Imperial"             | Medium | 35", 36" | 69 3/4" | 68 1/2" |         | 19 5/8" | 18 1/4" |        |               |        |
|                       | Large  | 42"      | 76 3/4" | 75 1/2  |         | 22 1/4" | 20 7/8" |        |               |        |
|                       | Small  | 30"      | 63 3/4" | 62"     |         | 17 3/8" | 16 1/2" |        | 54 7/8"       | 3 3/4" |
| Empire ~              | Medium | 35", 36" | 68 3/4" | 67"     | 54 7/8" | 19 1/8" | 18 1/4" | 4 5/8" |               |        |
|                       | Large  | 42"      | 75 3/4" | 74"     |         | 21 3/4" | 20 7/8" |        |               |        |
|                       | Small  | 30"      | 69 3/4" | 62"     |         | 20 1/4" | 16 1/2" |        |               |        |
| Marquess <sup>™</sup> | Medium | 35", 36" | 74 3/4" | 67"     | 54 7/8" | 21 1/4" | 18 1/4" | 7 1/2" | 55"           | 3 3/4" |
|                       | Large  | 42"      | 81 3/4" | 74"     |         | 24 1/4" | 20 7/8" |        |               |        |