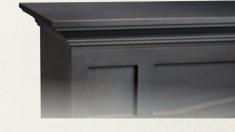

## **BONAPARTE**

**Enduring elements** 

The ornate top shelf features a recessed bottom providing a dramatic shadow that visually lifts the top shelf for an appealing accent. The fluted columns offer a timeless element that accentuates the height of the mantel and firebox.