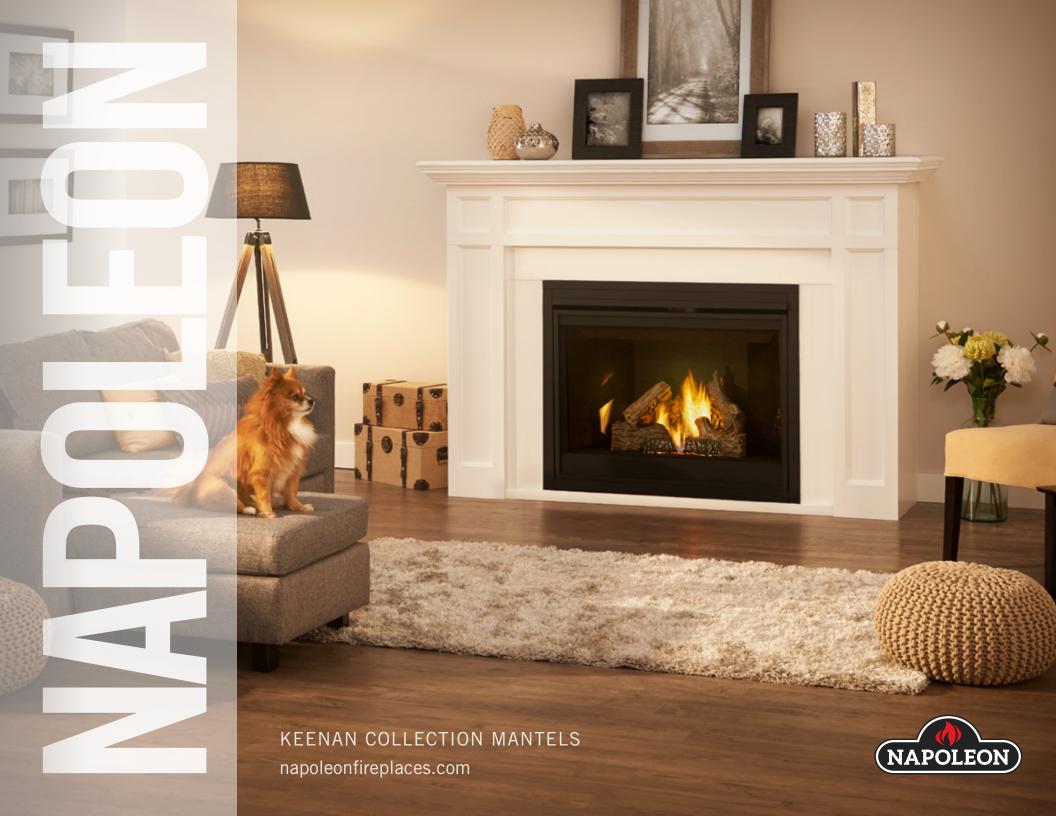

#### WHAT WE ARE ALL ABOUT

Napoleon is proud to announce the Keenan Collection. In keeping with our core values of artisanship and craftsmanship, each mantel starts with the selection of premium grade lumber, which is hand crafted and custom finished into a furniture grade focal point of your home. The Keenan Collection consists of six mantels and seven shelves.

A popular mix of pre-selected colors and finishes to suit any home decor, or if a custom finish is preferred, we offer all designs in unfinished maple for personalized choice.

The Keenan Collection have been designed to fit Napoleon Ascent<sup>™</sup> 30, 35, 36, X 36, 42 and X 70 fireplaces.







Shown with an Ascent 36 fireplace

#### THE COLLECTION

#### FULL CABINET MANTEL

A grand presence, the full cabinet offers enoug