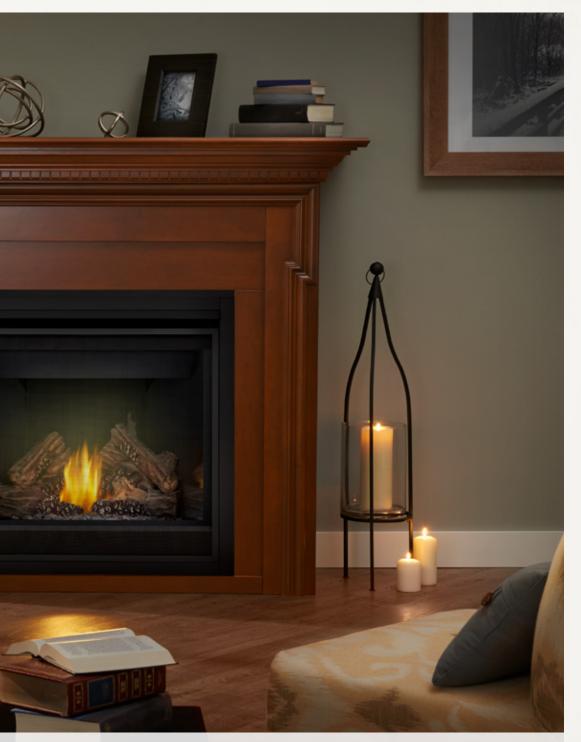

#### WHAT WE ARE ALL ABOUT

Napoleon is proud to announce the Keenan Collection. In keeping with our core values of artisanship and craftsmanship, each mantel starts with the selection of premium grade lumber, which is hand crafted and custom finished into a furniture grade focal point of your home. The Keenan Collection consists of six mantels and seven shelves.

A popular mix of pre-selected colors and finishes to suit any home decor, or if a custom finish is preferred, we offer all designs in unfinished maple for personalized choice.

The Keenan Collection have been designed to fit Napoleon Ascent<sup>™</sup> 30, 35, 36, X 36, 42 and X 70 fireplaces.







Shown with an Ascent 36 fireplace

#### THE COLLECTION

#### FULL CABINET MANTEL

A grand presence, the full cabinet offers enough depth to allow for standard mantel installation of the fireplace.



#### FLUSH CABINET MANTEL

A space-saving solution designed for flush mounted applications.



#### MANTEL SHELF

A classic look for accenting your fireplace, a mantel shelf mounted above a flush installation offers a focal point for keep sakes or a flat screen TV.











### **EMPIRE**<sup>™</sup>

Majestic presence





The Empire mantel offers a bold statement with clean and simple design elements that allow the beauty of the fireplace to glow. The solid mantel top design presents a simple appearance that sends focus to your mementos and feature items displayed on the shelf.





###