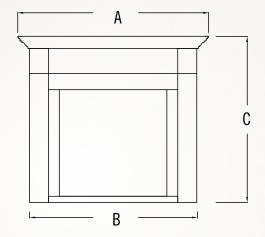

### FULL & FLUSH CABINET DIMENSIONS

|                       |        |          |         |         |         | FULL C  | ABINET  |        | FLUSH CABINET |        |
|-----------------------|--------|----------|---------|---------|---------|---------|---------|--------|---------------|--------|
| Mantel                | Size   | Firebox  | А       | В       | С       | D       | Е       | F      | G             | Н      |
|                       | Small  | 30"      | 59 3/4" | 49 1/2" |         | 20 7/8" | 15 3/4" |        | 54"           |        |
| Princess <sup>™</sup> | Medium | 35", 36" | 64 3/4" | 54 1/2" | 54"     | 21 7/8" | 16 3/4" | 8 1/8" |               | 3"     |
|                       | Large  | 42"      | 71 3/4" | 61 1/2" |         | 24 7/8" | 19 3/4" |        |               |        |
|                       | Small  | 30"      | 57"     | 49 1/2" |         | 20 3/4" | 15 3/4" | 8"     |               |        |
| Bonaparte"            | Medium | 35", 36" | 62"     | 54 1/2" | 54"     | 21 3/4" | 16 3/4" |        | 54"           | 3 3/4" |
|                       | Large  | 42"      | 69"     | 61 1/2" |         | 24 3/4" | 19 3/4" |        |               |        |
|                       | Small  | 30"      | 67 3/4" | 62"     | 54 7/8" | 19 1/2" | 16 1/2" | 6 7/8" | 54 7/8"       | 3 3/4" |
| Dynasty               | Medium | 35", 36" | 72 3/4" | 67"     |         | 21 3/8" | 18 1/4" |        |               |        |
|                       | Large  | 42"      | 79 3/4" | 74"     |         | 24"     | 20 7/8" |        |               |        |
|                       | Small  | 30"      | 64 3/4" | 63 1/2" | 54 7/8" | 17 7/8" | 16 1/2" | 5 1/8" | 54 7/8"       | 3 3/4" |
| Imperial"             | Medium | 35", 36" | 69 3/4" | 68 1/2" |         | 19 5/8" | 18 1/4" |        |               |        |
|                       | Large  | 42"      | 76 3/4" | 75 1/2  |         | 22 1/4" | 20 7/8" |        |               |        |
|                       | Small  | 30"      | 63 3/4" | 62"     |         | 17 3/8" | 16 1/2" |        | 54 7/8"       | 3 3/4" |
| Empire ~              | Medium | 35", 36" | 68 3/4" | 67"     | 54 7/8" | 19 1/8" | 18 1/4" | 4 5/8" |               |        |
|                       | Large  | 42"      | 75 3/4" | 74"     |         | 21 3/4" | 20 7/8" |        |               |        |
|                       | Small  | 30"      | 69 3/4" | 62"     |         | 20 1/4" | 16 1/2" |        |               |        |
| Marquess <sup>™</sup> | Medium | 35", 36" | 74 3/4" | 67"     | 54 7/8" | 21 1/4" | 18 1/4" | 7 1/2" | 55"           | 3 3/4" |
|                       | Large  | 42"      | 81 3/4" | 74"     |         | 24 1/4" | 20 7/8" |        |               |        |