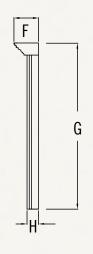

| Model   | Size   | Firebox  | А       | В  | С      |
|---------|--------|----------|---------|----|--------|
|         | Small  | 30"      | 67 3/4" | 3" | 6 7/8" |
| DYNASTY | Medium | 35", 36" | 72 3/4" |    |        |
|         | Large  | 42"      | 79 3/4" |    |        |

| Model     | Size   | Firebox  | А       | В      | С      |
|-----------|--------|----------|---------|--------|--------|
|           | Small  | 30"      | 69 3/4" |        | 7 1/2" |
| MARQUESS~ | Medium | 35", 36" | 74 3/4" | 3 7/8" |        |
|           | Large  | 42"      | 81 3/4" |        |        |

| Model     | Size   | Firebox  | A   | В      | С  |
|-----------|--------|----------|-----|--------|----|
|           | Small  | 30"      | 57" |        |    |
| BONAPARTE | Medium | 35", 36" | 62" | 3 7/8" | 8" |
|           | Large  | 42"      | 69" |        |    |

### $RUSTIC^{^{\scriptscriptstyle{\mathsf{TM}}}}$

| Model   | Size   | Firebox  | А       | В      | С      |
|---------|--------|----------|---------|--------|--------|
|         | Small  | 30"      | 63 3/4" |        | 4 5/8" |
| EMPIRE" | Medium | 35", 36" | 68 3/4" | 3 3/4" |        |
|         | Large  | 42"      | 75 3/4" |        |        |

| Model     | Size   | Firebox  | А       | В  | С      |
|-----------|--------|----------|---------|----|--------|
| PRINCESS" | Small  | 30"      | 59 3/4" | 5" | 8 1/8" |
|           | Medium | 35", 36" | 64 3/4" |    |        |
|           | Large  | 42"      | 71 3/4" |    |        |

| Model     | Size   | Firebox  | А       | В      | С      |
|-----------|--------|----------|---------|--------|--------|
|           | Small  | 30"      | 64 3/4" | 4 3/4" | 5 1/8" |
| IMPERIAL" | Medium | 35", 36" | 69 3/4" |        |        |
|           | Large  | 42"      | 76 3/4" |        |        |

| Model   | Size   | Firebox  | А   | В  | С  |
|---------|--------|----------|-----|----|----|
|         | Small  | 30"      | 48" | 6" |    |
| RUSTIC" | Medium | 35", 36" | 60" |    | 6" |
|         | Large  | 42"      | 72" |    |    |