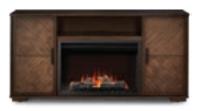

Discover Napoleon's Essential Mantel entertainment packages, offering a diverse selection of finishes and sizes tailored to your preferences. Whether your taste leans towards contemporary or traditional aesthetics, our collection features designs to complement any style. Use the built-in electronic media compartment and wire management system to create an entertainment hub. Enjoy vibrant flames and energy-saving features like ECO and BOOST modes with the included Cineview fireplace. Perfect for offices, commercial spaces, dorms, living areas, and bedrooms, our Essential Mantel Entertainment Packages add a stunning focal point to any room.

# Entertainment package options

Bella | (NEFP26-3120WN)

Soft-closing doors with metal handles

Shelves

Base

Charlotte | (NEFE30-3820AW)

Soft-closing doors with metal handles

Shelves

Base

Wire management

Franklin | (NEFE30-3020RK)

Soft-closing doors with metal handles

Shelves

Base

Hayworth | (NEFP30-3620RLB)

Soft-closing doors with metal handles

Shelves

Wire management

Bella

Charlotte

Franklin

Hayworth

| Dimensions     |              |       |        |                       |
|----------------|--------------|-------|--------|-----------------------|
| Model No.      | Product name | Width | Height | Depth                 |
| NEFP26-3120WN  | Bella        | 65"   | 26"    | 17 <sup>12</sup> /16" |
| NEFP30-3820AW  | Charlotte    | 68"   | 35"    | 19 3⁄16"              |
| NEFP30-3020RK  | Franklin     | 70"   | 35"    | 20 <sup>13</sup> ⁄16" |
| NEFP30-3620RLB | Hayworth     | 65"   | 32"    | 18 5⁄16"              |