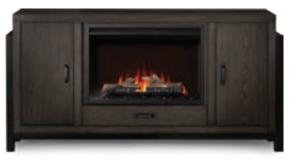

# Entertainment package options

Bella | (NEFP26-3120WN)

Soft-closing doors with metal handles

Shelves

Base

Charlotte | (NEFE30-3820AW)

Soft-closing doors with metal handles

Shelves

Base

Wire management

Franklin | (NEFE30-3020RK)

Soft-closing doors with metal handles

Shelves

Base

Hayworth | (NEFP30-3620RLB)

Soft-closing doors with metal handles

Shelves

Wire management

Bella

Charlotte

Franklin

Hayworth

| Dimensions     |              |       |        |                       |
|----------------|--------------|-------|--------|-----------------------|
| Model No.      | Product name | Width | Height | Depth                 |
| NEFP26-3120WN  | Bella        | 65"   | 26"    | 17 <sup>12</sup> /16" |
| NEFP30-3820AW  | Charlotte    | 68"   | 35"    | 19 3⁄16"              |
| NEFP30-3020RK  | Franklin     | 70"   | 35"    | 20 <sup>13</sup> ⁄16" |
| NEFP30-3620RLB | Hayworth     | 65"   | 32"    | 18 5⁄16"              |