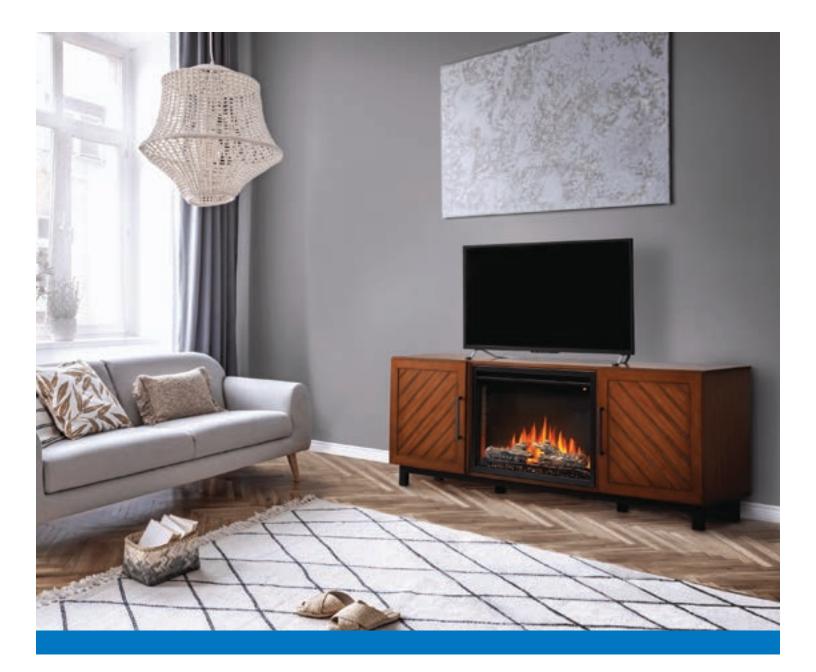

Discover Napoleon's Essential Mantel entertainment packages, offering a diverse selection of finishes and sizes tailored to your preferences. Whether your taste leans towards contemporary or traditional aesthetics, our collection features designs to complement any style. Use the built-in electronic media compartment and wire management system to create an entertainment hub. Enjoy vibrant flames and energy-saving features like ECO and BOOST modes with the included Cineview fireplace. Perfect for offices, commercial spaces, dorms, living areas, and bedrooms, our Essential Mantel Entertainment Packages add a stunning focal point to any room.

# Entertainment package options

Bella | (NEFP26-3120WN)

Soft-closing doors with metal handles

Shelves

Base

Charlotte | (NEFE30-3820AW)

Soft-closing doors with metal handles

Shelves

Base

Wire management

Franklin | (NEFE30-3020RK)

Soft-closing doors with metal handles

Shelves

Base

Hayworth | (NEFP30-3620RLB)

Soft-closing doors with metal handles

Shelves

Wire management

Bella

Charlotte

Franklin

Hayworth

| Dimensions     |              |       |        |                       |
|----------------|--------------|-------|--------|-----------------------|
| Model No.      | Product name | Width | Height | Depth                 |
| NEFP26-3120WN  | Bella        | 65"   | 26"    | 17 <sup>12</sup> /16" |
| NEFP30-3820AW  | Charlotte    | 68"   | 35"    | 19 3⁄16"              |
| NEFP30-3020RK  | Franklin     | 70"   | 35"    | 20 <sup>13</sup> ⁄16" |
| NEFP30-3620RLB | Hayworth     | 65"   | 32"    | 18 5⁄16"              |