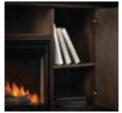

# Entertainment package options

Bella | (NEFP26-3120WN)

Soft-closing doors with metal handles

Shelves

Base

Charlotte | (NEFE30-3820AW)

Soft-closing doors with metal handles

Shelves

Base

Wire management

Franklin | (NEFE30-3020RK)

Soft-closing doors with metal handles

Shelves

Base

Hayworth | (NEFP30-3620RLB)

Soft-closing doors with metal handles

Shelves

Wire management

Bella

Charlotte

Franklin

Hayworth

| Dimensions     |              |       |        |                       |
|----------------|--------------|-------|--------|-----------------------|
| Model No.      | Product name | Width | Height | Depth                 |
| NEFP26-3120WN  | Bella        | 65"   | 26"    | 17 <sup>12</sup> /16" |
| NEFP30-3820AW  | Charlotte    | 68"   | 35"    | 19 3⁄16"              |
| NEFP30-3020RK  | Franklin     | 70"   | 35"    | 20 <sup>13</sup> ⁄16" |
| NEFP30-3620RLB | Hayworth     | 65"   | 32"    | 18 5⁄16"              |