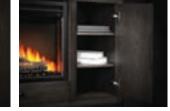

# Entertainment package options

Bella | (NEFP26-3120WN)

Soft-closing doors with metal handles

Shelves

Base

Charlotte | (NEFE30-3820AW)

Soft-closing doors with metal handles

Shelves

Base

Wire management

Franklin | (NEFE30-3020RK)

Soft-closing doors with metal handles

Shelves

Base

Hayworth | (NEFP30-3620RLB)

Soft-closing doors with metal handles

Shelves

Wire management

Bella

Charlotte

Franklin

Hayworth

| Dimensions     |              |       |        |                       |
|----------------|--------------|-------|--------|-----------------------|
| Model No.      | Product name | Width | Height | Depth                 |
| NEFP26-3120WN  | Bella        | 65"   | 26"    | 17 <sup>12</sup> /16" |
| NEFP30-3820AW  | Charlotte    | 68"   | 35"    | 19 3⁄16"              |
| NEFP30-3020RK  | Franklin     | 70"   | 35"    | 20 <sup>13</sup> ⁄16" |
| NEFP30-3620RLB | Hayworth     | 65"   | 32"    | 18 5⁄16"              |