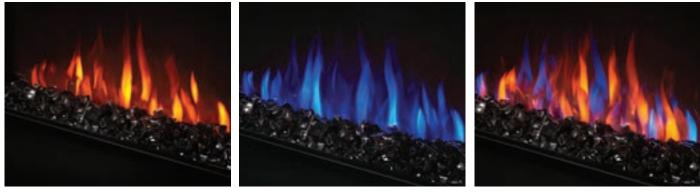

#### Flame colors:

Orange, blue, and combined

Ember bed colors:

Black, teal, blue, green, purple, red, and topaz