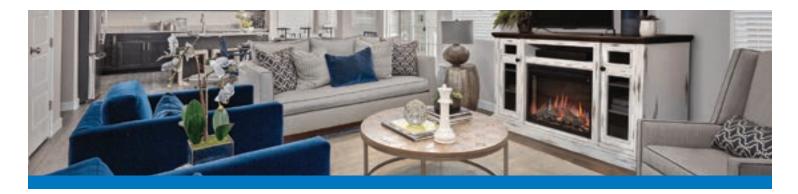

# Entertainment package options

Bella | (NEFP26-3120WN)

Soft-closing doors with metal handles

Shelves

Base

Charlotte | (NEFE30-3820AW)

Soft-closing doors with metal handles

Shelves

Base

Wire management

Franklin | (NEFE30-3020RK)

Soft-closing doors with metal handles

Shelves

Base

Hayworth | (NEFP30-3620RLB)

Soft-closing doors with metal handles

Shelves

Wire management

Bella

Charlotte

Franklin

Hayworth

| Dimensions     |              |       |        |                       |
|----------------|--------------|-------|--------|-----------------------|
| Model No.      | Product name | Width | Height | Depth                 |
| NEFP26-3120WN  | Bella        | 65"   | 26"    | 17 <sup>12</sup> /16" |
| NEFP30-3820AW  | Charlotte    | 68"   | 35"    | 19 3⁄16"              |
| NEFP30-3020RK  | Franklin     | 70"   | 35"    | 20 <sup>13</sup> ⁄16" |
| NEFP30-3620RLB | Hayworth     | 65"   | 32"    | 18 5⁄16"              |