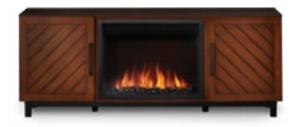

# Entertainment package options

Bella | (NEFP26-3120WN)

Soft-closing doors with metal handles

Shelves

Base

Charlotte | (NEFE30-3820AW)

Soft-closing doors with metal handles

Shelves

Base

Wire management

Franklin | (NEFE30-3020RK)

Soft-closing doors with metal handles

Shelves

Base

Hayworth | (NEFP30-3620RLB)

Soft-closing doors with metal handles

Shelves

Wire management

Bella

Charlotte

Franklin

Hayworth

| Dimensions     |              |       |        |                       |
|----------------|--------------|-------|--------|-----------------------|
| Model No.      | Product name | Width | Height | Depth                 |
| NEFP26-3120WN  | Bella        | 65"   | 26"    | 17 <sup>12</sup> /16" |
| NEFP30-3820AW  | Charlotte    | 68"   | 35"    | 19 3⁄16"              |
| NEFP30-3020RK  | Franklin     | 70"   | 35"    | 20 <sup>13</sup> ⁄16" |
| NEFP30-3620RLB | Hayworth     | 65"   | 32"    | 18 5⁄16"              |