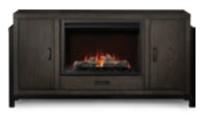

# Entertainment package options

Bella | (NEFP26-3120WN)

Soft-closing doors with metal handles

Shelves

Base

Charlotte | (NEFE30-3820AW)

Soft-closing doors with metal handles

Shelves

Base

Wire management

Franklin | (NEFE30-3020RK)

Soft-closing doors with metal handles

Shelves

Base

Hayworth | (NEFP30-3620RLB)

Soft-closing doors with metal handles

Shelves

Wire management

Bella

Charlotte

Franklin

Hayworth

| Dimensions     |              |       |        |                       |
|----------------|--------------|-------|--------|-----------------------|
| Model No.      | Product name | Width | Height | Depth                 |
| NEFP26-3120WN  | Bella        | 65"   | 26"    | 17 <sup>12</sup> /16" |
| NEFP30-3820AW  | Charlotte    | 68"   | 35"    | 19 3⁄16"              |
| NEFP30-3020RK  | Franklin     | 70"   | 35"    | 20 <sup>13</sup> ⁄16" |
| NEFP30-3620RLB | Hayworth     | 65"   | 32"    | 18 5⁄16"              |