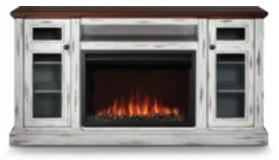

Base

Wire management

Franklin | (NEFE30-3020RK)

Soft-closing doors with metal handles

Shelves

Base

Hayworth | (NEFP30-3620RLB)

Soft-closing doors with metal handles

Shelves

Wire management

Bella

Charlotte

Franklin

Hayworth

| Dimensions     |              |       |        |                       |
|----------------|--------------|-------|--------|-----------------------|
| Model No.      | Product name | Width | Height | Depth                 |
| NEFP26-3120WN  | Bella        | 65"   | 26"    | 17 <sup>12</sup> /16" |
| NEFP30-3820AW  | Charlotte    | 68"   | 35"    | 19 3⁄16"              |
| NEFP30-3020RK  | Franklin     | 70"   | 35"    | 20 <sup>13</sup> ⁄16" |
| NEFP30-3620RLB | Hayworth     | 65"   | 32"    | 18 5⁄16"              |