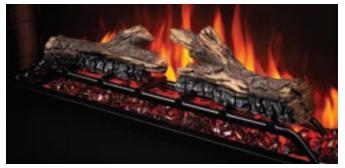

## **Firebox features**

- The Cineview firebox features both logs and crystals included in the box
- Remote control and control panel included
- ECO mode: runs at half heat consuming less energy (2,500 BTUs)

# Customize

Media:

Included: Burnt oak log set and black crystal media