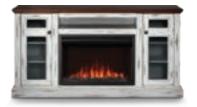

# Entertainment package options

Bella | (NEFP26-3120WN)

Soft-closing doors with metal handles

Shelves

Base

Charlotte | (NEFE30-3820AW)

Soft-closing doors with metal handles

Shelves

Base

Wire management

Franklin | (NEFE30-3020RK)

Soft-closing doors with metal handles

Shelves

Base

Hayworth | (NEFP30-3620RLB)

Soft-closing doors with metal handles

Shelves

Wire management

Bella

Charlotte

Franklin

Hayworth

| Dimensions     |              |       |        |                       |
|----------------|--------------|-------|--------|-----------------------|
| Model No.      | Product name | Width | Height | Depth                 |
| NEFP26-3120WN  | Bella        | 65"   | 26"    | 17 <sup>12</sup> /16" |
| NEFP30-3820AW  | Charlotte    | 68"   | 35"    | 19 3⁄16"              |
| NEFP30-3020RK  | Franklin     | 70"   | 35"    | 20 <sup>13</sup> ⁄16" |
| NEFP30-3620RLB | Hayworth     | 65"   | 32"    | 18 5⁄16"              |