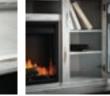

## **Firebox features**

- The Cineview firebox features both logs and crystals included in the box
- Remote control and control panel included
- ECO mode: runs at half heat consuming less energy (2,500 BTUs)

# Customize

Media:

Included: Burnt oak log set and black crystal media

#### Flame colors:

Orange, blue, and combined

Ember bed colors:

Black, teal, blue, green, purple, red, and topaz