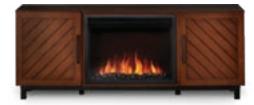

Discover Napoleon's Essential Mantel entertainment packages, offering a diverse selection of finishes and sizes tailored to your preferences. Whether your taste leans towards contemporary or traditional aesthetics, our collection features designs to complement any style. Use the built-in electronic media compartment and wire management system to create an entertainment hub. Enjoy vibrant flames and energy-saving features like ECO and BOOST modes with the included Cineview fireplace. Perfect for offices, commercial spaces, dorms, living areas, and bedrooms, our Essential Mantel Entertainment Packages add a stunning focal point to any room.

## **Firebox features**

- The Cineview firebox features both logs and crystals included in the box
- Remote control and control panel included
- ECO mode: runs at half heat consuming less energy (2,500 BTUs)