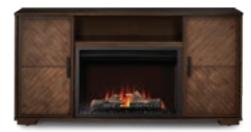

# Entertainment package options

Bella | (NEFP26-3120WN)

Soft-closing doors with metal handles

Shelves

Base

Charlotte | (NEFE30-3820AW)

Soft-closing doors with metal handles

Shelves

Base

Wire management

Franklin | (NEFE30-3020RK)

Soft-closing doors with metal handles

Shelves

Base

Hayworth | (NEFP30-3620RLB)

Soft-closing doors with metal handles

Shelves

Wire management

Bella

Charlotte

Franklin

Hayworth

| Dimensions     |              |       |        |                       |
|----------------|--------------|-------|--------|-----------------------|
| Model No.      | Product name | Width | Height | Depth                 |
| NEFP26-3120WN  | Bella        | 65"   | 26"    | 17 <sup>12</sup> /16" |
| NEFP30-3820AW  | Charlotte    | 68"   | 35"    | 19 3⁄16"              |
| NEFP30-3020RK  | Franklin     | 70"   | 35"    | 20 <sup>13</sup> ⁄16" |
| NEFP30-3620RLB | Hayworth     | 65"   | 32"    | 18 5⁄16"              |