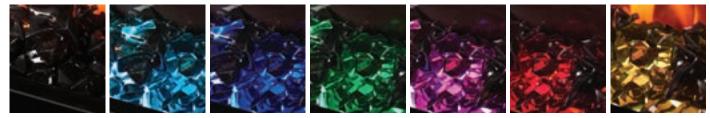

#### Flame colors:

Orange, blue, and combined

Ember bed colors:

Black, teal, blue, green, purple, red, and topaz